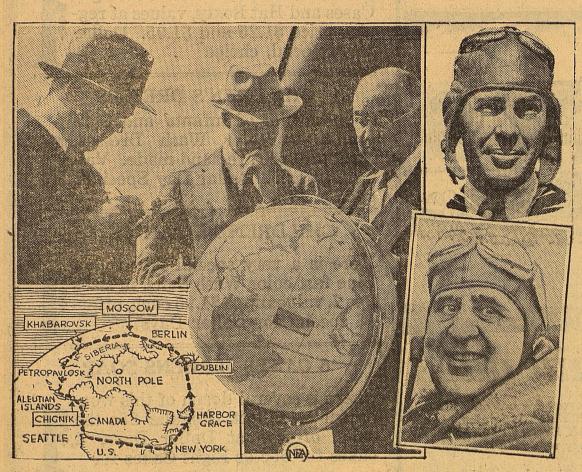

## PLANS COMPLETED FOR ROTARY MEET NORMALCY

International Prexy To Be in Plainview Session

By W. D. DIXON.

VERNON, April 15 .- The com plete program for the annual conference of the Forty-first Rotary district to be held in Plainview next Monday and Tuesday has been announced by District Governor Ray H. Nichols of Vernon. Reports from the 61 clubs of the district indicate that more than 800 Rotarians will attend during the two days of the meeting, according to the district

Almon E. Roth, of Palo Alto, Calif., president of Rotary International, heads a list of distinguished Rotarians who will appear on the program. Other speakers include Allen Street of Oklahoma City, former director of Rotary International, and Walter D. Cline of Wichita Falls, past first vice-president of Rotary International and first governor of the Forty-first district. All other past district gove: nors will appear on the program They are William C. Edwards of 15. Dallas, Ellis H. Boyd of Fort Worth, (UP) - Marine corps air- Dr. R. P. Parcells of Amarillo, and R. B. Bryant of Stamford, R. E. Shepherd of Wichita Falls will be ammunition were ready today official song leader of the confer-

#### Rotary Notables on District Conference Program at Plainview

Rotary notables pictured above will be on the program of the Forty- first Rotary district at Plainview next Monday and Tuesday. Several Midland Rotarians will be present at the meeting.