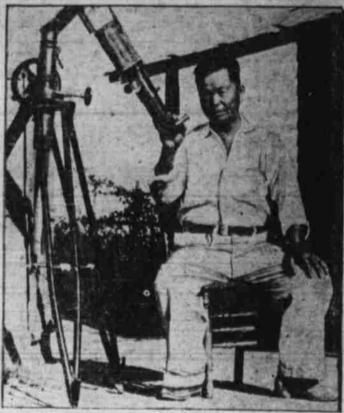

GARDENER DISCOVERS COMET

Masani Nagata, a Japanese truck gardoner of Brawley, Cal., has been credited by astronomers of Mount Wilson, Cal., observatory with discovering a comet in the constellation of Leo. It will be called "riagata's comet."