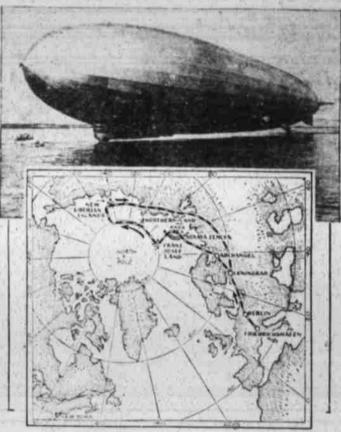

GRAF AND ROUTE OF POLAR FLIGHT

The German airship, Graf Zeppelin, and map of the route it will follow on its scientific expedition to the Arctic. Besides the scientific interest the flight may blaze the way for air trails over the Arctic. The Zeppelin is shown above after alighting on water on pontoons built especially for the northern flight.