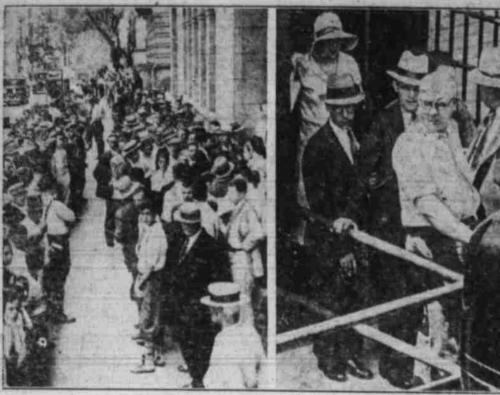

British Net Star

Seeking to send Jack "Lega" Diamond. New York gangster, to prison on charges of assaulting and torturing Grover Parks, a truckman, the state of New York brought him to trial at Troy. Diamond is shown at right wearing straw hat and with his hand on rail as he left jail after lunch diring a court recess. Mrs. Diamond is shown in decreasy following him as guards surround them. At left is a view of the crowds outside the courtroom.