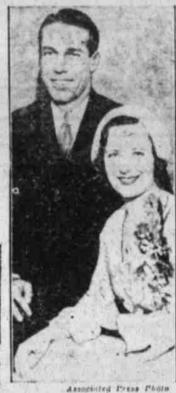

#### Miss Frances Melton Becomes Bride Installation Of Frank Boyle In Thursday Rites

Successful in a simple ring ceremony solemnized at the home of the bride's mother, Mrs. C. S. Holmes, at 9 o'clock Thursday morning Miss Frances Melton became the bride of Mr. Frank Boyle.

The rites were performed by Rev. R. E. Day, paster of the First Baptist church, in the presence of a small group of close friends of

W. Potter Wednesday afternoon ed at the guest register. As the hour of nine was tolled Mrs. Alfred Moody softly played "Believe Me If All Those Endearing Young house was attractively decorated with garden flowers carrying out the class colors of pink and green. The lalles colors of pink and green black accounts of blue with her sister, Pauline Melton. H. B. Boyle of Handley, brother of the groom, acted as best man.

Mr. and Mrs. Boyle left imediately for a brief wedding trip to Madiera Springs, Alpine, El members of the class who were so helpful in putting over the party, also to Calvin Routing over the party, for a day