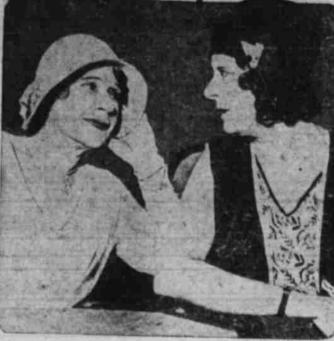

## ews of the Da y Pictures

WHEN "LEGS" DIAMOND WAS BROUGHT TO TRIAL

Wins Canadian Title

Walter Hagen (above). Detroit veteran, won the Canadian open golf chamgionship, defeating Percy Artiss of Berlin in a 20-hole playof

British Net Star

Seeking to send Jack "Lega" Diamond. New York gangster, to prison on charges of assaulting and torturing Grover Parks, a truckman, the state of New York brought him to trial at Troy. Diamond is shown at right wearing straw hat and with his hand on rail as he left jail after lunch diring a court recess. Mrs. Diamond is shown in decreasy following him as guards surround them. At left is a view of the crowds outside the courtroom.