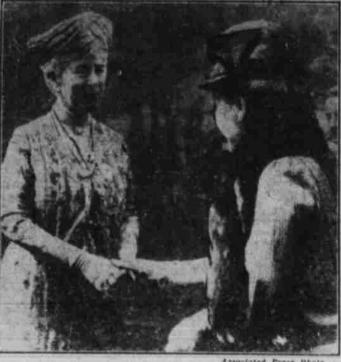

British Net Star

Seeking to send Jack "Lega" Diamond. New York gangster, to prison on charges of assaulting and torturing Grover Parks, a truckman, the state of New York brought him to trial at Troy. Diamond is shown at right wearing straw hat and with his hand on rail as he left jail after lunch diring a court recess. Mrs. Diamond is shown in decreasy following him as guards surround them. At left is a view of the crowds outside the courtroom.