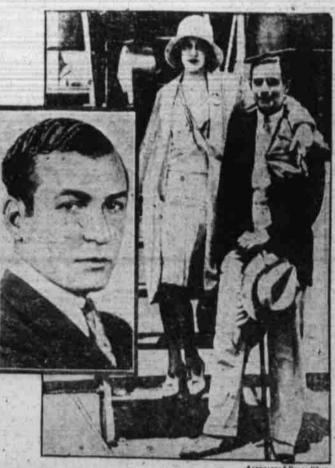

## ews of the Da y Pictures

WHEN "LEGS" DIAMOND WAS BROUGHT TO TRIAL

Wins Canadian Title

Walter Hagen (above). Detroit veteran, won the Canadian open golf chamgionship, defeating Percy Artiss of Berlin in a 20-hole playof

British Net Star

Seeking to send Jack "Lega" Diamond. New York gangster, to prison on charges of assaulting and torturing Grover Parks, a truckman, the state of New York brought him to trial at Troy. Diamond is shown at right wearing straw hat and with his hand on rail as he left jail after lunch diring a court recess. Mrs. Diamond is shown in decreasy following him as guards surround them. At left is a view of the crowds outside the courtroom.