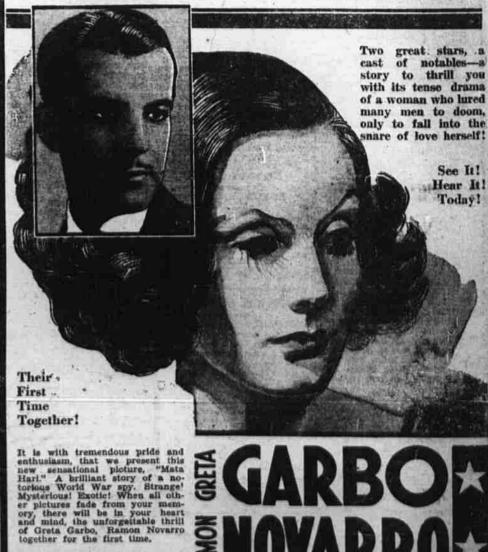

# allver screen at West Texas' greatest theatre. "Mata Hari," the brilliant story of the world war spy comes to the Ritz theatre for two days starting Tuesday. These our Children?" a moral lesson to the boys and girls varro, Lionel Barrymore and Lewis Stone. Released only last December Stone. Released only last December Stone. Released only last December the greatest picture of the year. Wesley Ruggles' drama of 20th Century youth will be shown at the Rritz Tuesday and Wednesday of next week. Uncompromising in portrayal, realistic in treatment and unbending in its sincerity, "Are These Our Children" is the first film to speculate dramatically on the libert of the screen's most hilariously enter-world and actions generally mixed up with the wife of a notorious gang leader. It is one of the screen's most hilariously enter-world and the greatest picture. When of Chance, a the Queen on Wednesday of the world war spy comes to the Ritz threat the gard only the greatest Stone. Released only last December to the greatest dramatics of the greatest picture of the year. Wesley Ruggles' drama of 20th Century youth will be shown at the greatest picture of the year will be seen at the Queen on Wednesday of next week. Uncompromising in portrayal, realistic in treatment and unbending in its sincerity, "Are These Our Children" is the first film to speculate dramatically on the libert of the world and the gay comed of this unusual picture. At the Queen Theatre Sunday and the greatest dramatics of the greatest dramatics of the greatest dramatics of the greatest picture of the year. The laugh picture of the year trip to Paris and their return. The laugh picture of the year trip to Paris and their return. The laugh picture of the greatest dramatics of the greatest picture of the year will be seen at the Queen on Wednesday of next week. Uncompromising in portrayal, realistic in treatment and unbending in its sincerity, "Are These Our Children" is the first film the greatest picture of the year. These Our Children's is the fir Ramon Novarro Joins Garbo For Production of 'Mata Hari' Most

# Greta Garbo's 'Mata Hari', Opening Today at R&R Ritz, Declared Best Picture Created In More Than Year

many of his sculptures. Twelve Meanwhile he adopts the six-year old daughter of the woman who had been his principal model in the his actress sweetheart. She has one of Metro-Goldwyn-Mayer's most his actress sweetheart. She has one of Metro-Goldwyn-Mayer's most his actress sweetheart. She has one of Metro-Goldwyn-Mayer's most dren. An outstanding cast, headed ambitious productions, which will be given a treat next Saturday of the words will be given a treat next Saturday of the words. The old spark two days.

Friday-Saturday

At The Ritz Starting Today

Greta Garbo and Ramon Novarro in a scene from "Mata Hari" Ritz today. Inset shows Lionel Barrymore, the screen's most outstanding