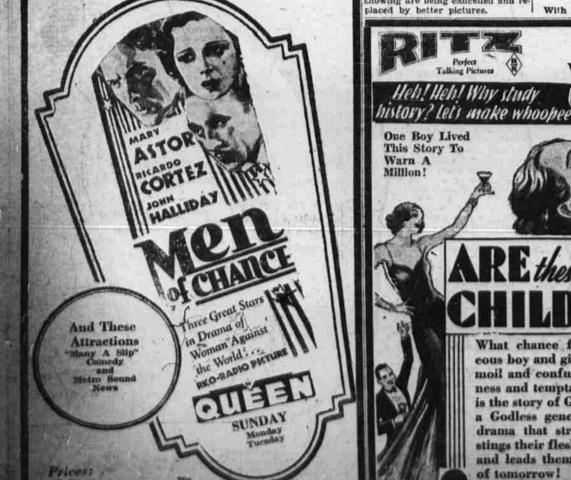

Archainbaud Directs

Others in the cast of "Men of Chance" supporting Miss Astor and Ricardo Cortez are, John Halliday. Kitty Kelly and Ralph Ince. George Archainbaud directed the picture, which presents Miss Astor adventuress who masquerad ing as a countess for the benefit of

a ring of gamblers, falls in love with the famous trackster, Johnny

"Diamond" Silk, played by Corter

### TODAY AND MONDAY

Heh! Heh! Why study

Warn A

What chance for one courageous boy and girl amid this tur-

moil and confusion-this madness and temptation? . . . Here is the story of God's children in a Godless generation—told in drama that strips their souls, stings their flesh, clears the way and leads them on to triumph of tomorrow!