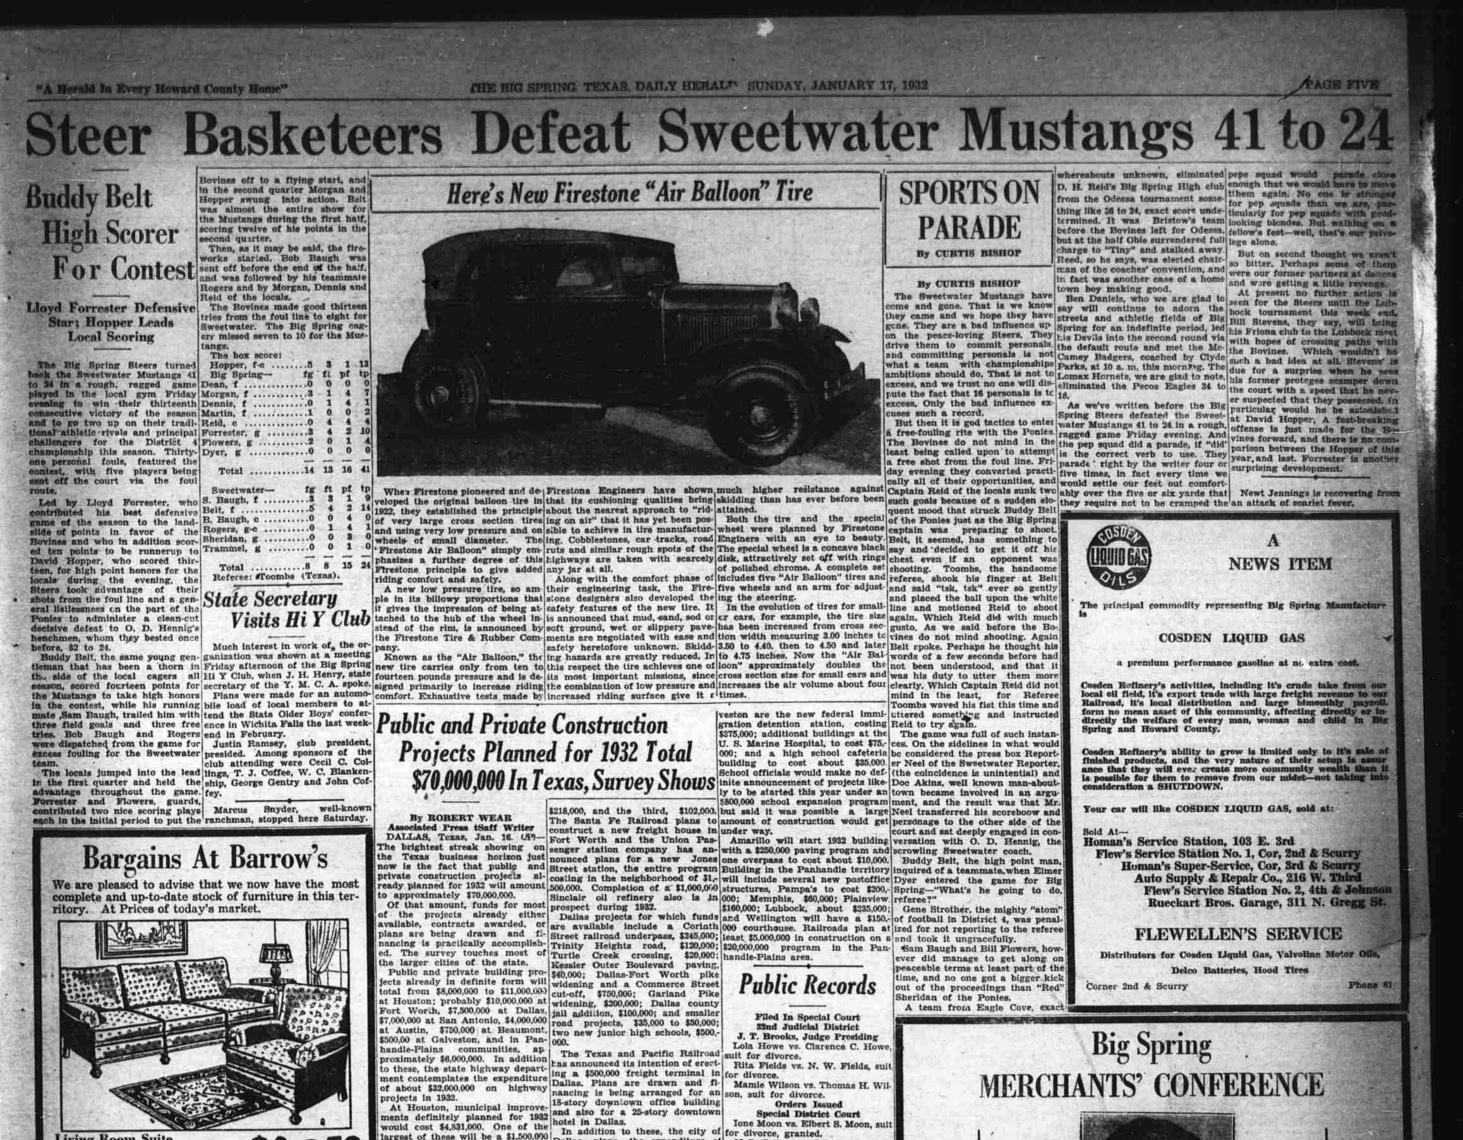

# Consolation At Odessa Won By Steer 2nd Team Four Men Leave

ODESSA-The Big Spring High Second team won the consolation round of the Odessa invitational

**Auditors In** Report For City Schools

to 45 cents per day.

|        |                                        | - 63                                                  |
|--------|----------------------------------------|-------------------------------------------------------|
|        |                                        | -100                                                  |
| 3      | 1                                      | 13                                                    |
| 12     | pf                                     | tp                                                    |
| 0      | 0                                      | 0                                                     |
| 1      | 4                                      | 7                                                     |
| 1      | 4                                      | 1                                                     |
|        |                                        |                                                       |
|        | 4                                      | 4                                                     |
| 4      | 2                                      | 10                                                    |
|        | - 4                                    | 124                                                   |
| 0      | 0                                      | 0                                                     |
| -      | -                                      | -                                                     |
| 13     | 16                                     | 41                                                    |
| ft     | pf                                     | tp                                                    |
| 3      | 1                                      | 9                                                     |
| 4      | 2                                      | 14                                                    |
|        |                                        | 0                                                     |
|        |                                        | 1                                                     |
| â      | 3                                      |                                                       |
| 111 21 |                                        | 0                                                     |
| _      | -                                      | _                                                     |
|        | fi 0 1 1 0 4 4 0 0 - 13 ft 3 4 0 0 0 0 | 4 4 2 0 1 0 0 0 1 13 16 ft pf 3 1 4 2 0 4 1 4 0 8 0 1 |