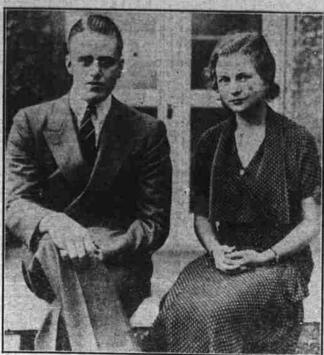

The bele, which has been on exhibition in the Chamber of Commerce of Comme

The bale weighed 462 pounds, It was raised from Cauble pure-bred

ROOSEVELT'S SON TO WED SOON

Associated Press Photo

Eiliott Roosevelt, so nof Gov. and Mrs. Franklin D. Roosevelt of New York will be married January 16 to Elizabeth Browning Donner. Miss Donner is the daughter of Mr. and Mrs. William H. Donner of Villanova, Pa. The wedding will take place in Philadelphia.