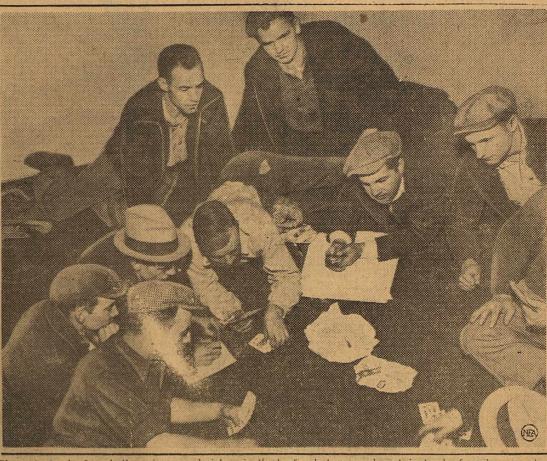

## NEW REFORM BILLS Mounting Toll of Dead in Quake at San Vincente Feared by Officials

Rest and Relax Is New Strike Technique

Rhum instead of rock-throwing, sandwiches instead of sabotage, and rest instead of ruckus is what you see in the "sit-down strike," the increasing prevalence of which recently has threatened production in the rubber, steel, and auto industries. These men are employes of the Libby-Owens-Ford glass plant in Toledo, just a few of the 6000 or more flat glass workers who similarly stopped production of auto and plate window glass in plants all over the country. The plan involves a simple and sudden refusal to work, meanwhile standing by the machines in the plant so that nobody else can replace the striking men. They spend their time in playing cards, loafing, and devising a temporary regime within the plant to keep order and prevent damage. Sandwiches have been brought in to these men, who pass the time in a rhum game, refusing to leave their posts until their demands are granted or the plant is closed.