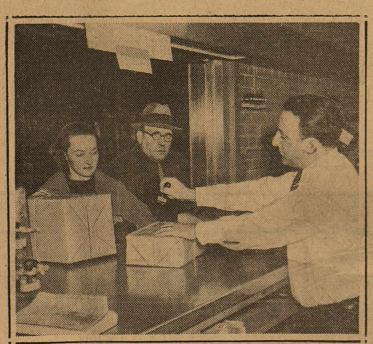

# How Xmas Comes to You By Mail Today's Picture Story

Superintendent To

See Game As Present

the Rose Bowl game between Wash-

ington and Pittsburgh universities

This girl's neatly wrapped gift package is on its way to join millions of others now being pushed through Uncle Sam's efficient postal mill for pre-Christmas delivery. The clerk inspects the package and stamps it for insurance before sending it on