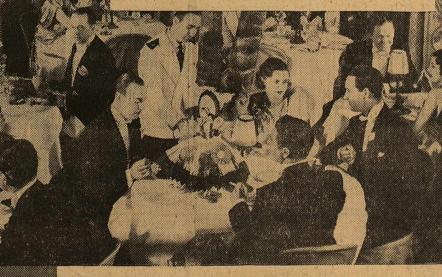

Mary Roberts Coolidge, noted sociologist. "All reports to the conrary," she states, "most women continue timid and crave protection." 15252525252525252525252525252525257

THE WORLD-FAMOUS "COCOANUT GROVE" IN LOS ANGELES. This famous restaurant of the Ambassador Hotel is a center for dining de luxe. Stars of stage and screen-California's gay society-parade by ... famous faces everywhere. Camels are first choice at the Cocoanut Grove. Jimmy, the well-known maître d'hotel of the Cocoanut Grove, says: "People who are good judges of food are equally discriminating in their choice of a cigarette. Here they all seem to smoke Camels."