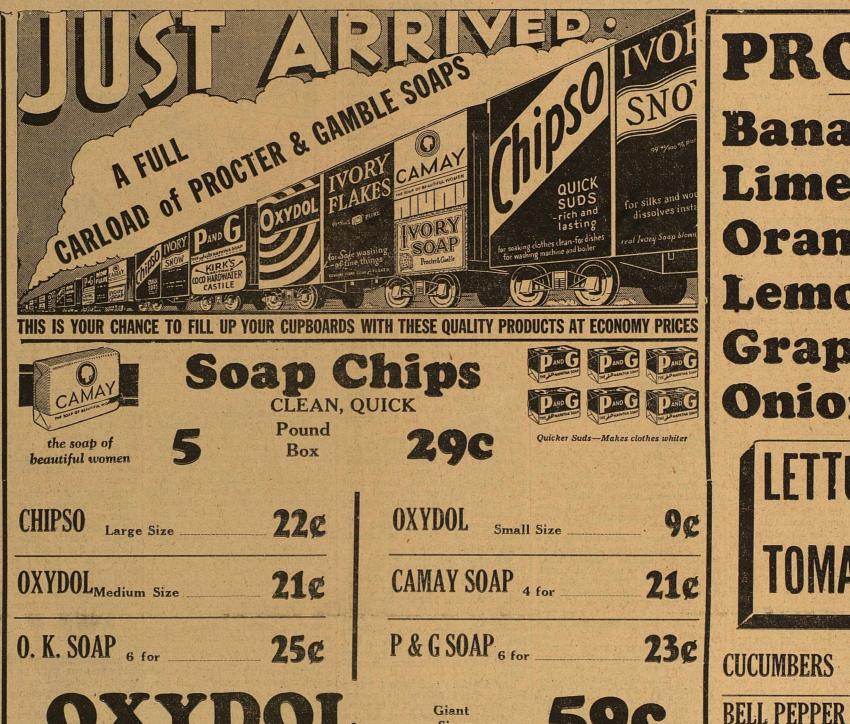

THE REPORTER-TELEGRAM

THE FORECAST

WEST TEXAS: Partly cloudy, showers in the Rio Grande valley

No. 147

**VOLUME VIII** 

MIDLAND, TEXAS, THURSDAY, AUGUST 27, 1936

[ (U.P.) MEANS UNITED PRESS]