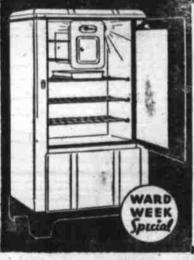

Pull-Up Chair

Wilce, \$7.95 6.94

Extra large, sturdily built, covered in rayon tapestry, or moquette with velour.

61/2 Cu. Ft. Porcelain Inside & Out!

\$5 Down, \$5 Monthly Small Carrying Charge

Never before, probably never again such an elec-tric refrigerator value! All porcelain! Wards 1935 mechanism! Electric interior light!