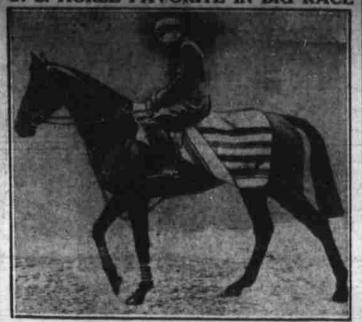

liflower-Bell Peppers.

THREE MINUTE

Carrots . . .

U. S. HORSE FAVORITE IN BIG RACE

Of the six American entries accepted for the Grand National steeplechase at Aintree, England, March 29, only Thomond II (above), owned by John Hay Whitney, is a betting favorite. (Associated Press