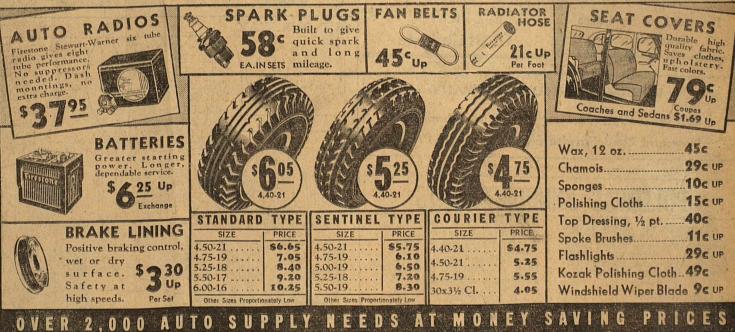

d rubber, absorbing eight pounds of rubber in every hundred pounds of cotton. This patented Gum-Dipping process insulates every fiber in every cotton cord, preventing internal friction which creates the heat so destructive to tire life, and giving to the tire added strength



This heavy, broad, traction and non-skid tread is held to the cord body of the tire with Two Extra Layers of Gum-Dipped Cords, a patented construction, making the cord body and tread an inseparable unit.



A leading university in 2350 tire tests has found that the new, scientifically designed Firestone High Speed tread stops a car up to 25% quicker. Its super-traction and non-skid efficiency have also been proved in the famous Pike's Peak Race where for eight consecutive years it has been used on the winning cars.



Listen to the Voice of Firestone featuring Richard Crooks or Nelson Eddy-with Margaret Speaks, Monday evenings over Notionwide N. B. C .- WEAF Network

FIRESTONE AUTO SUPPLY and SERVICE STORES M. H. CRAWFORD, Mgr.

EVER-READY AUTO SERVICE