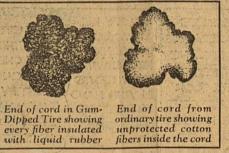

lis 500-Mile Race, where its greater blowout protection has been repeatedly demonstrated. Ab Jenkins, the famous driver, used Firestone Gum-Dipped Tires on his 3000-mile run over the Salt

Beds of Utah, which he covered in 231/2 hours—a record of 127 miles per hour. He has driven more than a million miles on Firestone Tires, in every state in the union, on all kinds of road in all kinds of traffic, without tire failure or accident of any kind What a tribute to safe, dependable, economical tire equipment. When you drive at today's higher speeds, your life and the Aves

of others are largely dependent upon the degree of safety built into the tires of your car. Take no chances—equip your car with new Firestone High Speed Tires today and be sure of the safest driving equipment money can buy.



The body of the New Firestone High Speed Tire is made from selected long-staple cotton dipped in liquid rubber, absorbing eight pounds of rubber in every hundred pounds of cotton. This patented Gum-Dipping process insulates every fiber in every cotton cord, preventing internal friction which creates the heat so destructive to tire life, and giving to the tire added strength



This heavy, broad, traction and non-skid tread is held to the cord body of the tire with Two Extra Layers of Gum-Dipped Cords, a patented construction, making the cord body and tread an inseparable unit.



A leading university in 2350 tire tests has found that the new, scientifically designed Firestone High Speed tread stops a car up to 25% quicker. Its super-traction and non-skid efficiency have also been proved