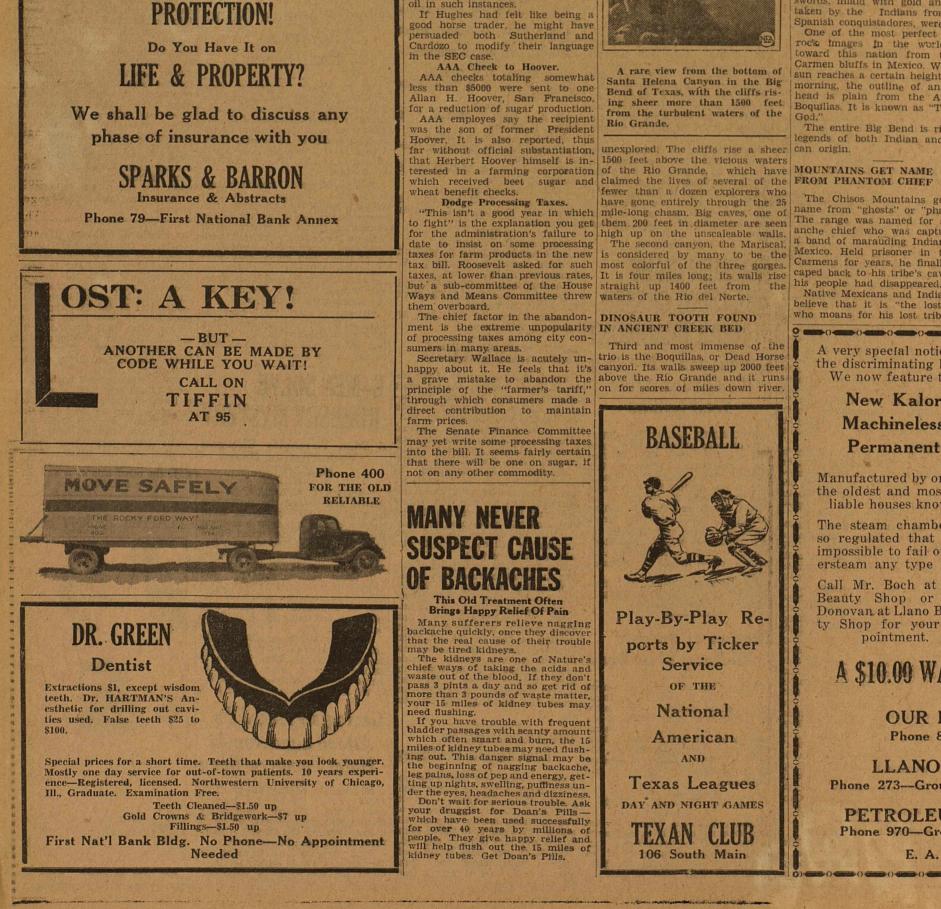

# The Jown.

Thursday, April 16, 1936

A rare view from the bottom of Santa Helena Canyon in the Big

Bend of Texas, with the cliffs ris-ing sheer more than 1500 feet. from the turbulent waters of the Rio Grande,