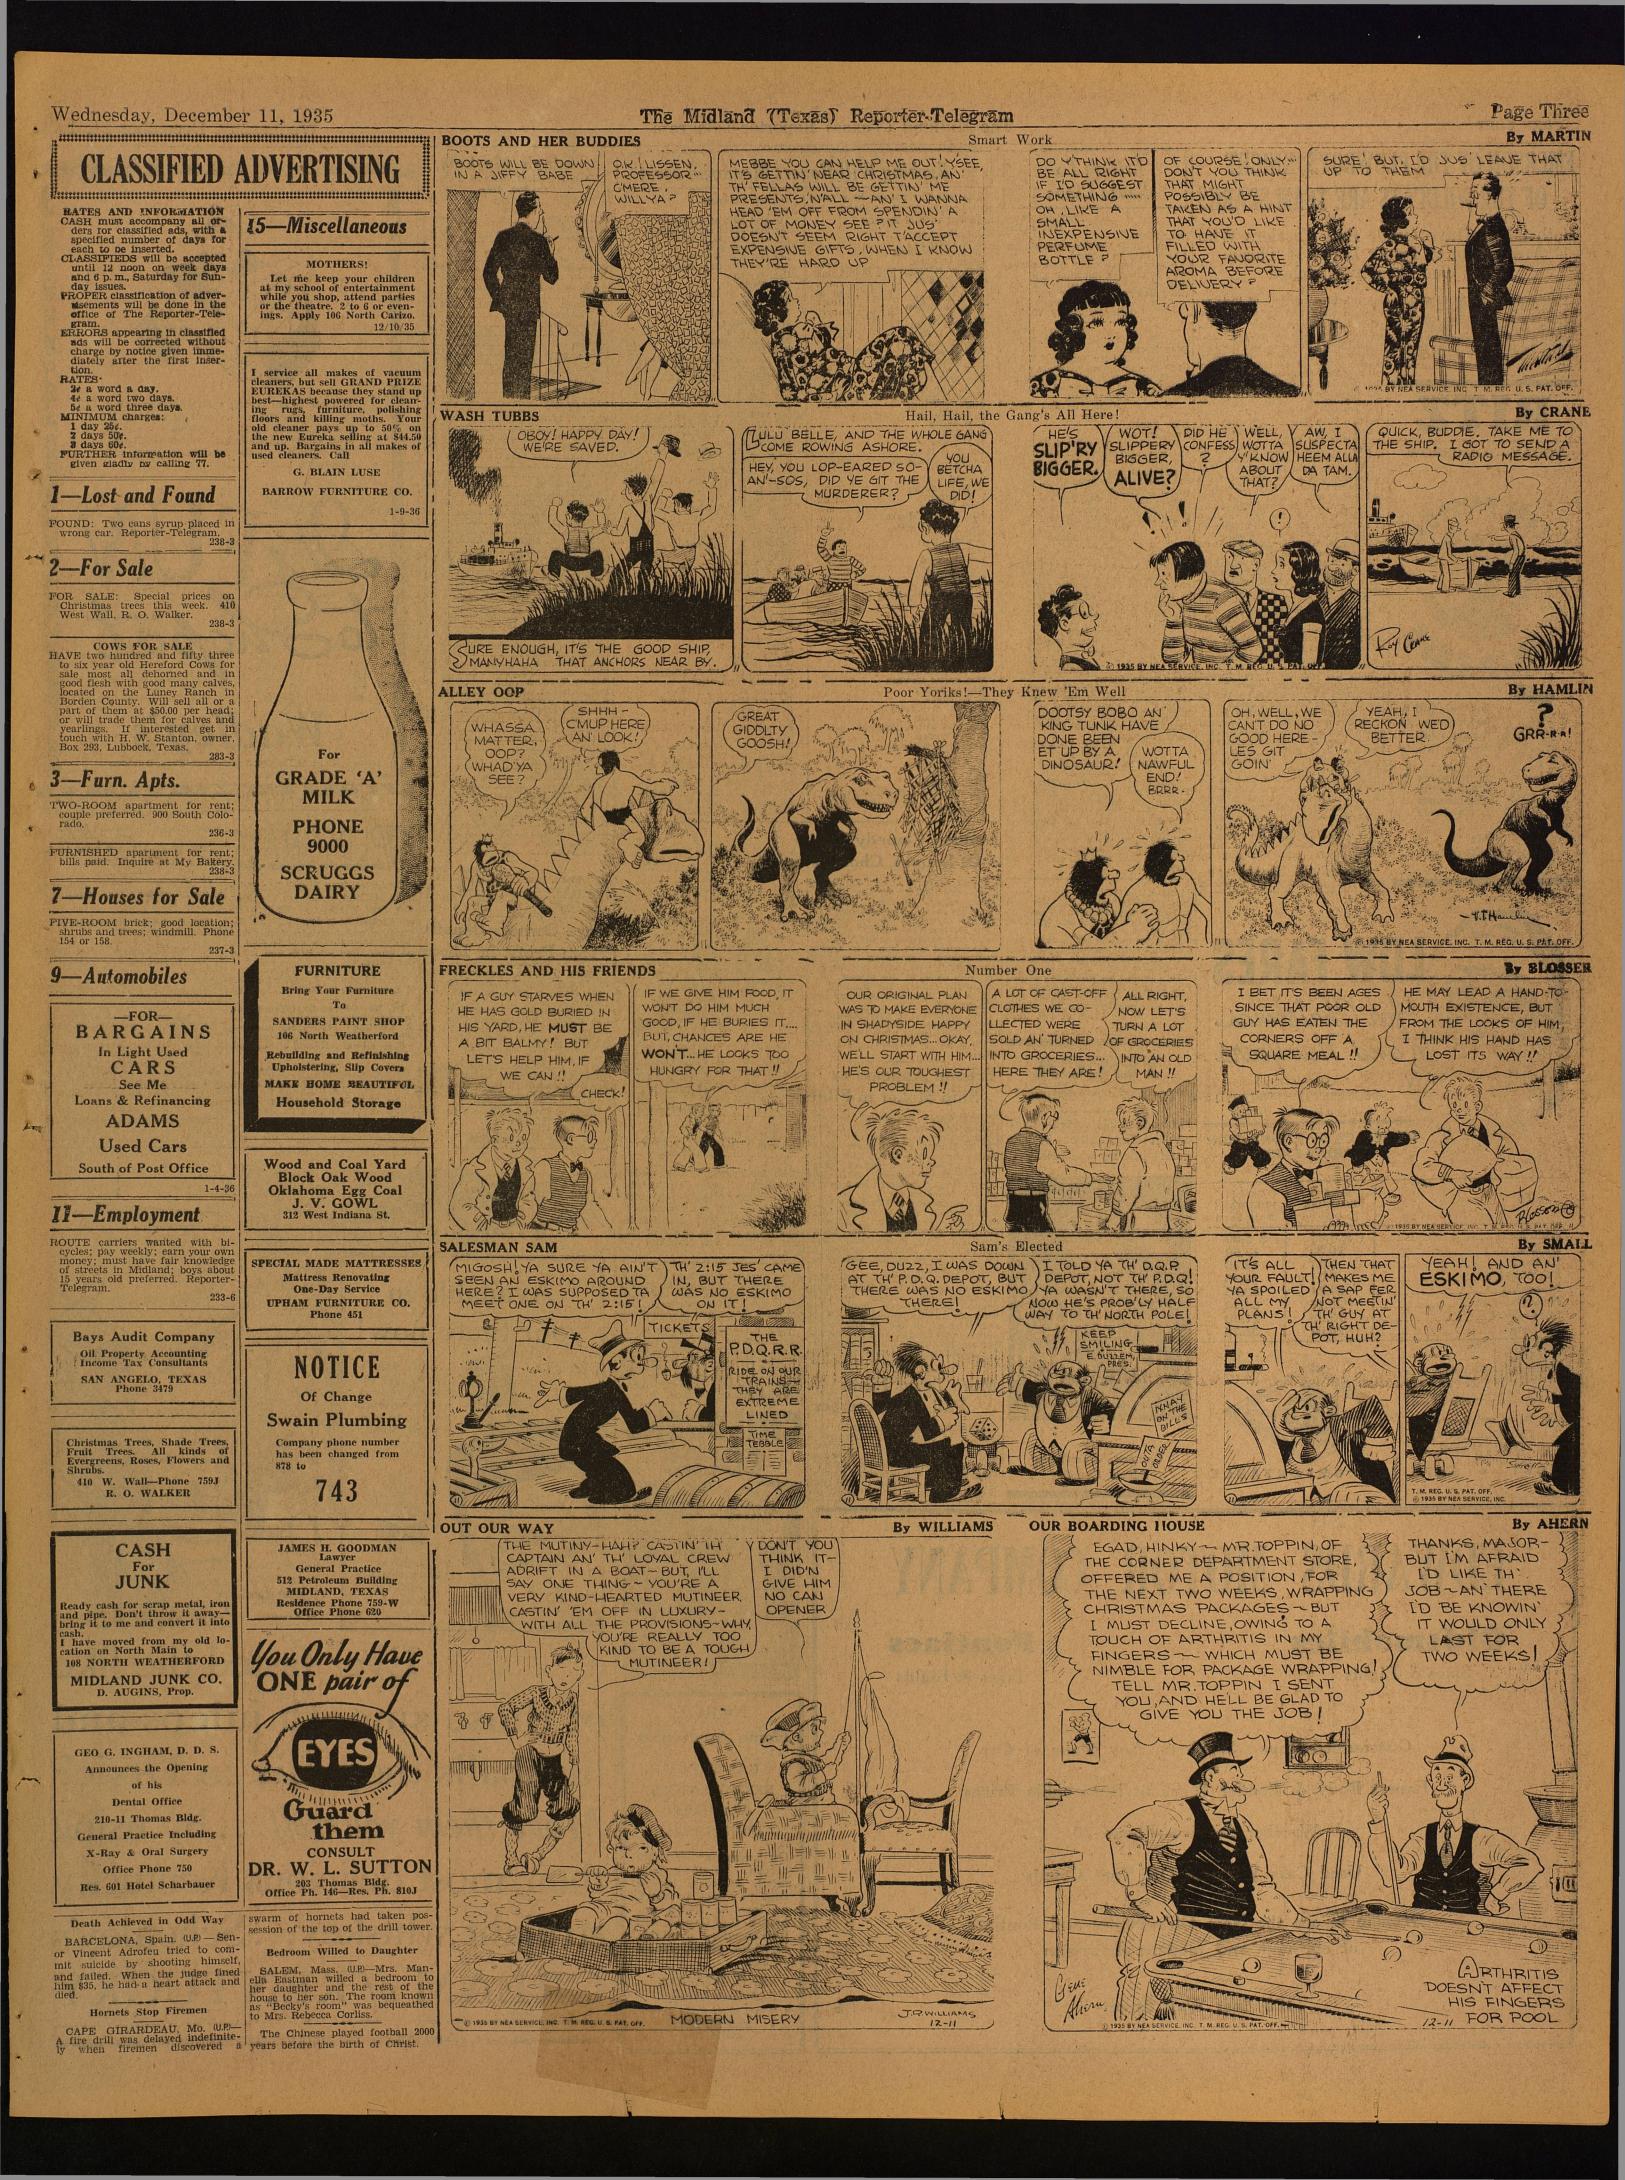

|





Page Four

# The Midland (Texas) Reporter-Telegram

## Wednesday, December 11, 1935