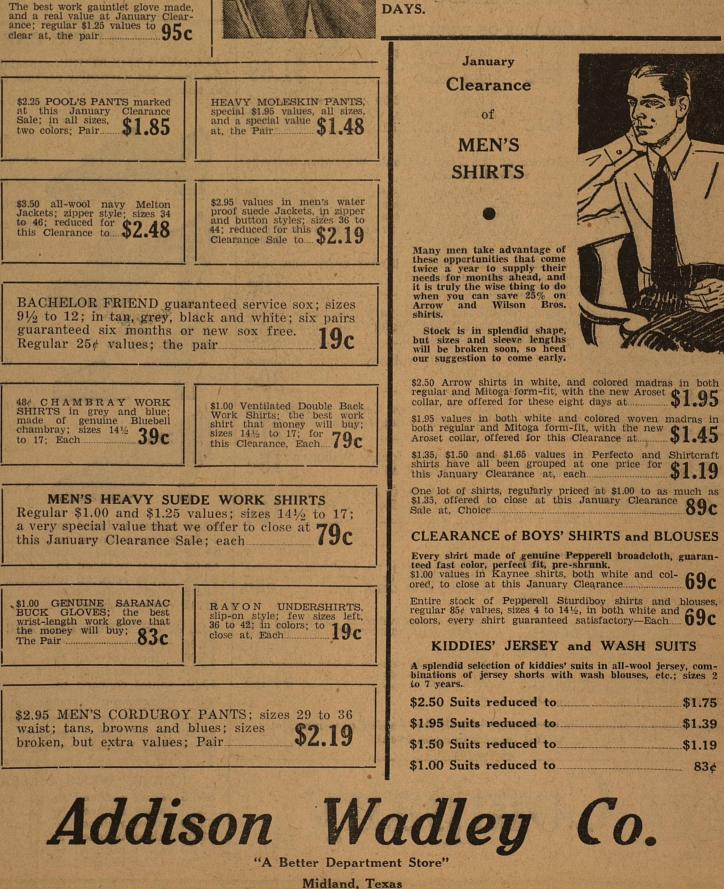

### WE REPEAT A STATEMENT THAT WE HAVE MADE BEFORE-

THAT MEN FOLK TAKE ADVANTAGE OF WADLEY'S CLEARANCE

SALES because they know that they are bona fide sales, held for a purpose and that they can make a saving of 25% to 35% on such merchandise as Arrow shirts, Dobbs and Stylepark hats, Arrow and Munsing Underwear, Bradley sweaters, Hart Schaffner & Marx and Devonshire clothing. In fact, there is a decided saving worthwhile on every item in the men's

section with the exception of Stetson and Borsalino hats.