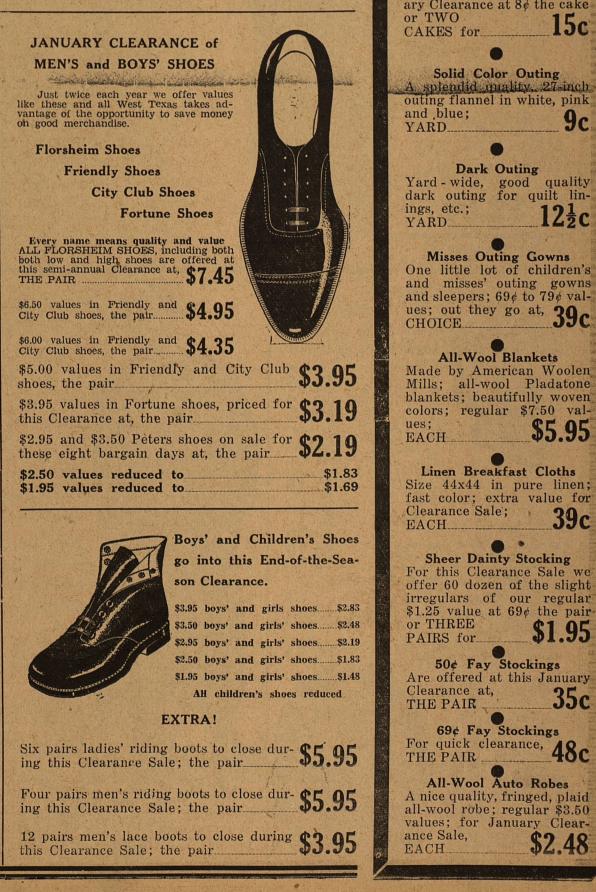

### **EIGHT BIG BARGAIN DAYS**

ALL OVER THE STORE, especially in the Shoe Department, for there are particular reasons for clearing this department as nearly as possible.

Mr. C. P. Wilson, a shoe man of many years' experience, is taking charge of the Shoe Department, and it is his desire to clear out every pair possible in preparation for the Spring shoes soon to come.

Price does not count; we want to move them.

WOMEN'S DRESS SHOES in black, brown and navy; a splendid selection in styles and heels, and by far the largest range of sizes and widths in all West Texas; sizes 3 to 10; widths D to AAAA.

| 7.50 values | reduced to | \$5.25 |
|-------------|------------|--------|
| 6.50 values |            | \$4.95 |
|             | reduced to | \$4.48 |
| 5.00 values |            | \$3.85 |
| 3.95 values |            | \$2.95 |
| 2.95 values |            | \$1.95 |
| 1.95 values |            | \$1.48 |

#### ALL ARCH TYPE SHOES ARE REDUCED AS FOLLOWS:

| \$7.50                      | values                                     | reduced | to | \$5.45 |
|-----------------------------|--------------------------------------------|---------|----|--------|
|                             |                                            | reduced |    | \$4.95 |
| and the second second       | A D C A LOD TO POPULATE AND ADDRESS OF THE | reduced |    | \$3.95 |
| The Constant Support of the |                                            | reduced |    | \$2.48 |
| 1                           | COMP                                       |         |    |        |

ALL COMFORT SHOES and HOUSE SHOES, including Daniel Greens, are reduced for this January Clearance Sale. \$3.50 Daniel Green comforts... \$2.48 \$2.95 Daniel Green comforts \$2.15 \$1.95 comforts and house shoes.... \$1.48

#### **KIDDIES' BOOTS at CLEARANCE SALE PRICES**

| \$4.95 values reduced | to | \$3.85 |
|-----------------------|----|--------|
| \$3.95 values reduced |    | \$2.95 |
| \$3.50 values reduced |    | \$2.69 |
| \$2.95 values reduced |    | \$2.15 |
| \$2.50 values reduced |    | \$1.83 |
| \$1.95 values reduced |    | \$1.48 |