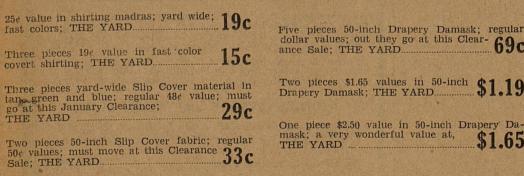

\$1.69

Clearance of the Past Season's Washable Suitings

inch; THE YARD\_

suitings, plaids, etc.; 54-

|       | at most radical reductions.                                                                                                                                                                                                         | 3                               |
|-------|-------------------------------------------------------------------------------------------------------------------------------------------------------------------------------------------------------------------------------------|---------------------------------|
|       | Many of these fabrics are priced less than the wholesale<br>cost to move rather than carry them to another season.<br>One lot, about 12 part pieces tub fast yard-wide<br>suitings; regular 25¢ values, priced for quick <b>15c</b> | the second second second second |
| TTTTT | 29¢ values in fast color suitings; every one yard<br>wide and fully guaranteed;<br>THE YARD19c                                                                                                                                      | でないのであるというないである                 |
|       | 20 pieces fast color percales; yard wide; new Spring<br>patterns; 64 count fabric; regular 15¢ value; <b>10c</b><br>THE YARD                                                                                                        | いいないであるという                      |
|       | Five pieces regular 69¢ value part-wool suitings;<br>yard wide, fast color; 39c                                                                                                                                                     | 「ないのない」というとうの                   |
|       | Seven pieces A. B. C. Fashion Crepe; a guaranteed fabric, washable, yard wide; regular 39¢ 27c value; THE YARD                                                                                                                      | おび様の気のないでもあ                     |
| 0     | 25 pieces genuine Eighty Square Prints; a 15c regular 19¢ value; THE YARD                                                                                                                                                           | いろうちゃいのことの                      |
| 9     | 65 pieces new Spring A. B. C. Prints; a fabric that most stores get $22\phi$ to $25\phi$ the yard for; 19c<br>THE YARD                                                                                                              |                                 |

Two pieces \$1.65 values in 50-inch S1.19 Drapery Damask; THE YARD

\$1.65

Space does not permit the mentioning of half the wonderful values you will find at this biggest bargain event.