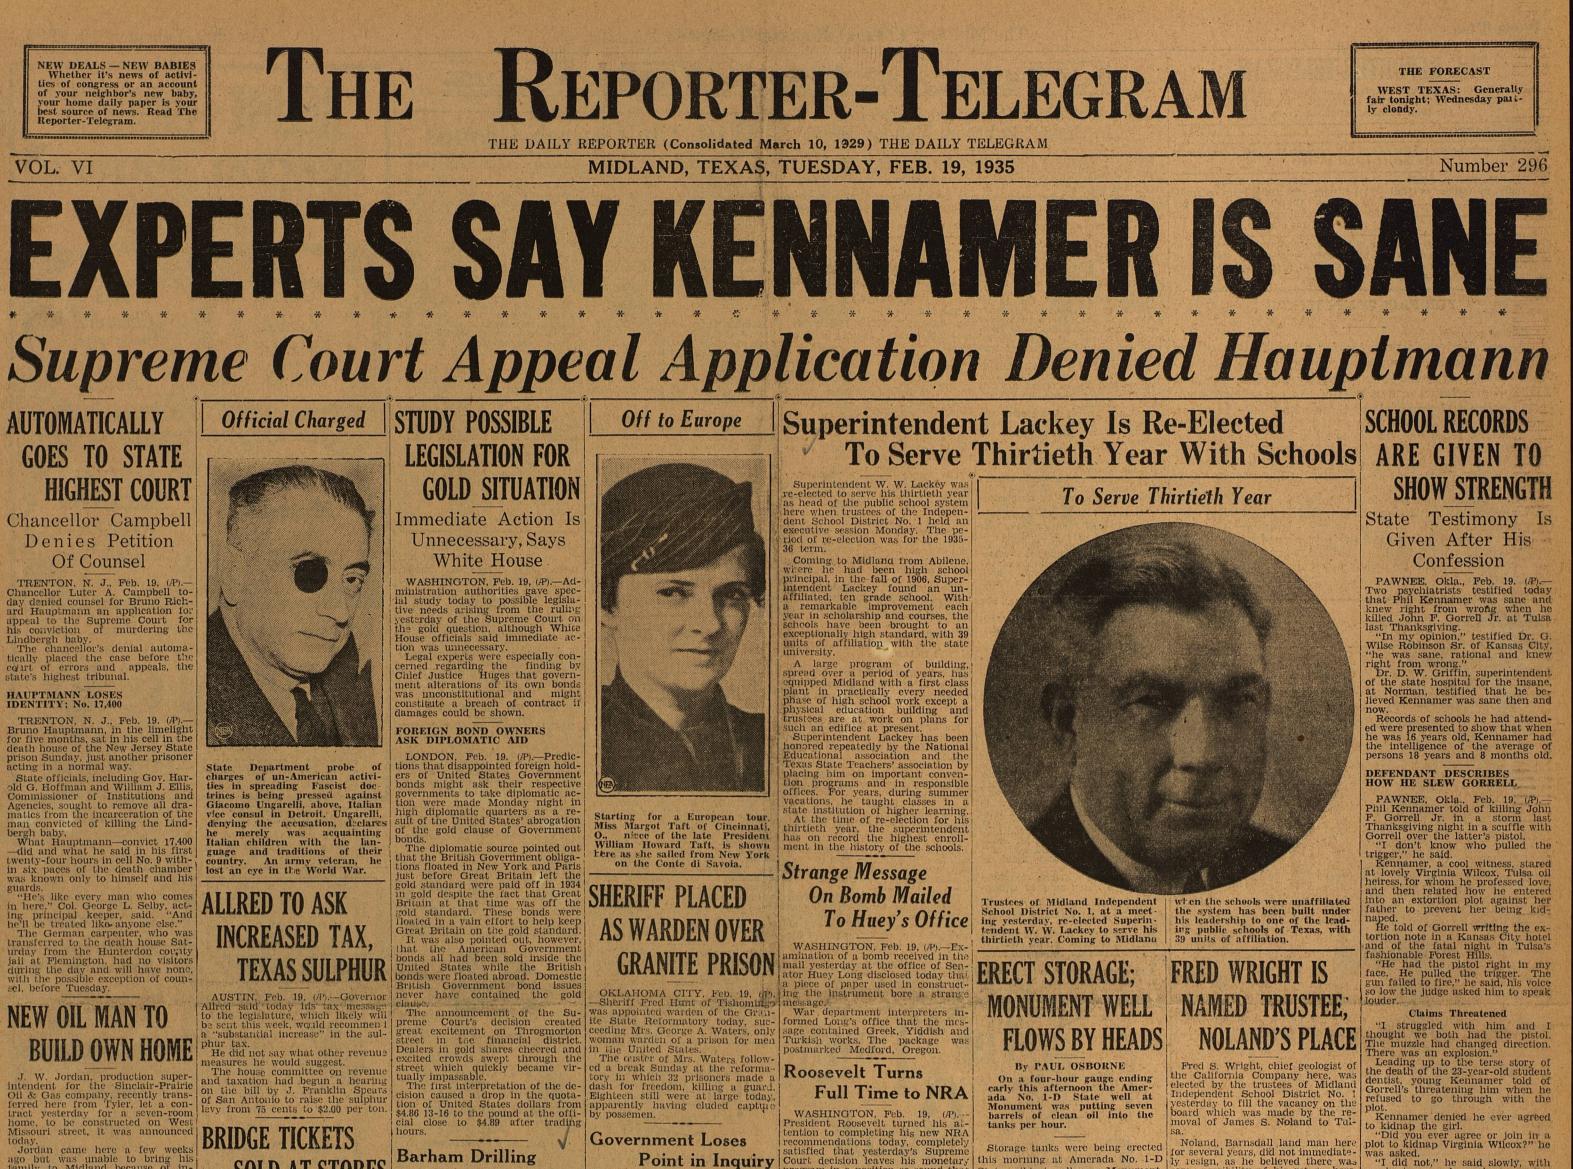

## Magazine of Wall Street Publishes Elkin's Article

Under the title "Dead Goose Lays No Eggs", F. F. Elkin, Midland rancher, land owner and former banker, has an article on taxation in the current issue of The Maga-zine of Wall Street. Elkin has been called upon from many sources in recent months on

zine of Wall Street. Elkin has been called upon from on many sources in recent months on account of his forward views on the subject of equitable taxation. He appeared before the Texas senate tax committee and has been in many conferences where legislation was being considered. His appointment by the great fi-mancial journal, The Magazine of Wall Street, came as a climax to the recognition he had received in his home state. "Taxing Alleged Property Values Is Ruinous Capital Levy"; "One Cause of Depression" and "A Way Out" are phases of the 2,000 word article which gives an exhaustive analysis of the present taxation methods and also a method of cur-ing the present evils. News stands here had the maga-zine for sale today.