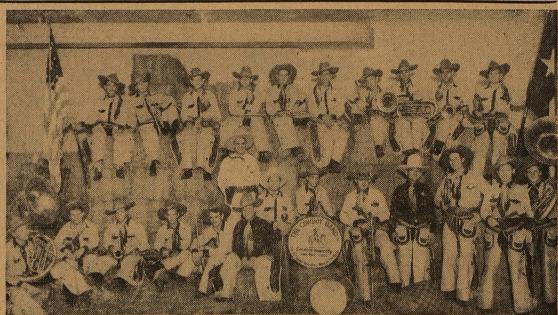

# Hardin-Simmons Cowboy Band Will Again Tour Europe

The internationally famous Cowboy Band of Hardin-Simmons University leaves Abilene June 16th over The Texas and Pacific Railway enroute to New York where they embark for Europe. A large party of loyal Texans will accompany the Band.