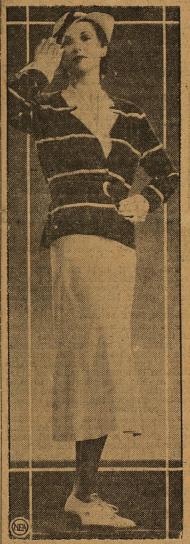

# In The Red

A smart spectator sports costume includes a white silk shirtwaist dress with notched lapels and a red jersev lacket with narrow white stripes. Its worn with white oxfords and gloves and a natural-colored Panama hat.

(Photo from Bendel, New York)