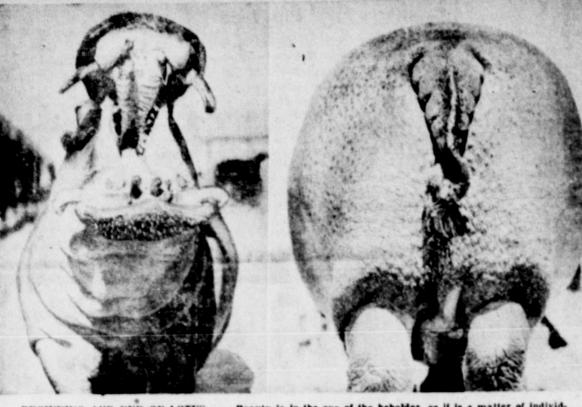

# White Huck Towels

Good Quality, White Huck SPECIALLY PRICED EACH

**29**c

JOSEPH'S

OZONA'S APPAREL CENTER

BEGINNING AND END OF LOTUS . . . Beauty is in the eye of the beholder, so it is a matter of individual taste whether the front or back end of Lotus, elreus hippo in New York, is the most attractive. Frankly, the front has a facade that only a doting mother could love-especially when Lotus is yawning an impersonation of the Grand Canyon. Between the front and back are three-and-a-balf tons of hippo. Incidentally, if you've never seen a hippo before, we ought to tell you that the front end of Lotus is at the left.