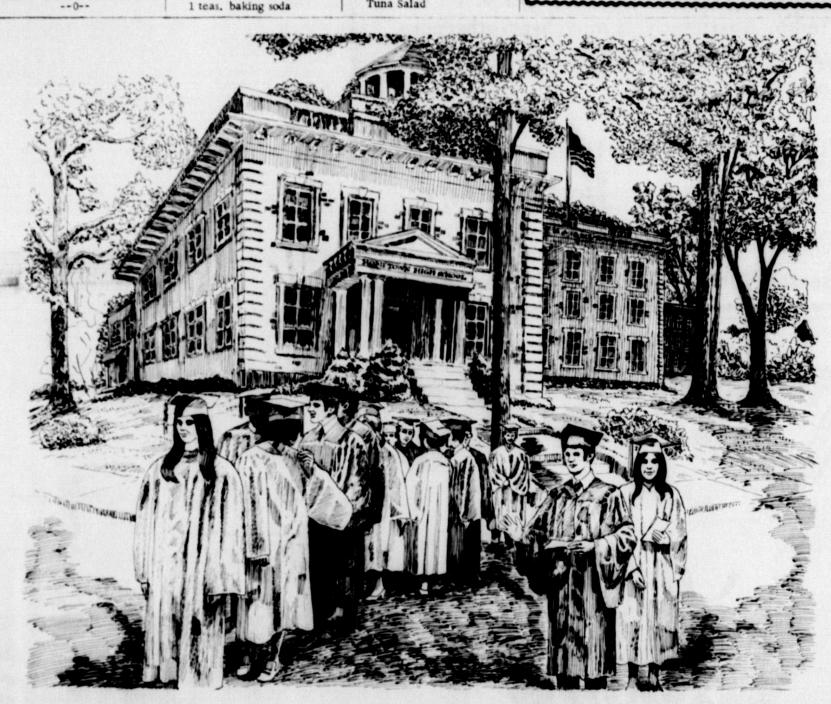

### Baccalaureate Service Sunday For Class of '72

Baccalaureate Services for the approximately 35 seniors. who are candidates for high school diplomas, will be held at the high school auditorium Sunday, May 14, at 11 a.m. The Class of 1972, Ozona High School, will march into the auditorium in caps and gowns to Pomp and Circumstance. The traditional processional will be presented by

Gilda Johnigan at the piano. John Berkley, pastor of the Methodist Church, will give the invocation. Bill Morrison, minister of the Church of Christ will bring the sermon, and the benediction will be given by Rev. Gene Welch. pastor of the First Baptist Church The public is invited to

take part in the service. Commencement exercises will be held Friday evening.

polled the most votes but was thrown into a run-off with Armando Reina in the Free Immunization Clinics

May 19, at 8 c'clock. CROCKETT COUNTY 4-H