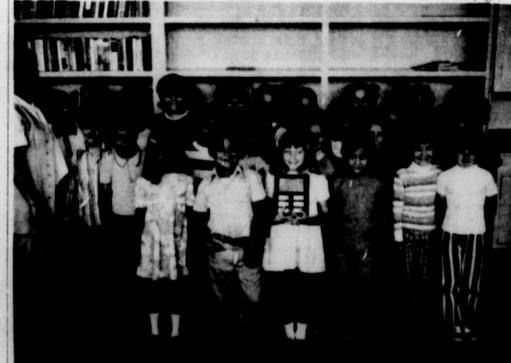

PLEASED AS PUNCH are these second graders who won the plagur in the "Send a Mouse to College Contest" sponsored annually by the local unit of the American Cancer Society. The group shown, Mrs. Walter Spiller's second grade, won the contest in the Ozona Primary School by collecting the most money for cancer research.