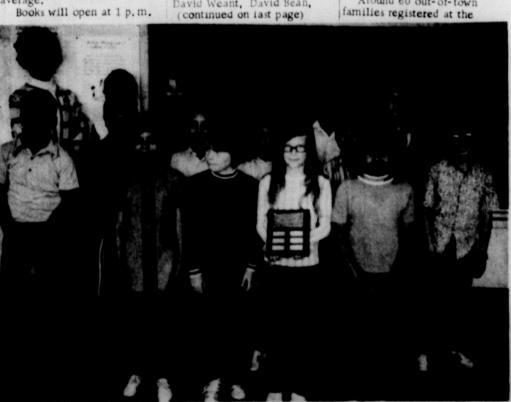

# Rains Fail To Dampen **VFW Meet Enthusiasm**

county platform.

IN TERMEDIA TE SCHOOL WINNERS in the "Send a Mouse to College Contest" were Mrs. Bill Baggett's fourth grade. Shown here with the plaque presented annually by the local unit of the American Cancer Society to the class collecting the most money for cancer research. Mrs. Jim Dudley, chairman of school activities for the ACS presented the plaques,