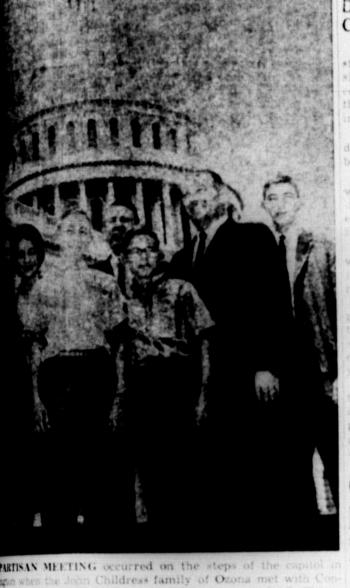

OZONA, CROCKETT COUNTY, TEXAS

5 Cents Per Copy THURSDAY, JULY 25, 1963

NUMBER 18

\$2.00 # year In Texas - \$2.50 Elsewhere

Republican, 16th District, and O. C. Fish Whatever the Childresses' politic from both sides of the aisle on a vacation visit lat July 18 are John Childress, Mrs. Childres Fisher, Dwaine Childress, Congress man and David Childress, Foreman, youngest member ( s the second Republisan from Texas serving in the House atives (Bruce Alger is the other one). He is serving on Armed Services Committee of the House and was res touching off a searching sub-committee investig tion of the string of radar stations across Texas, inculding the