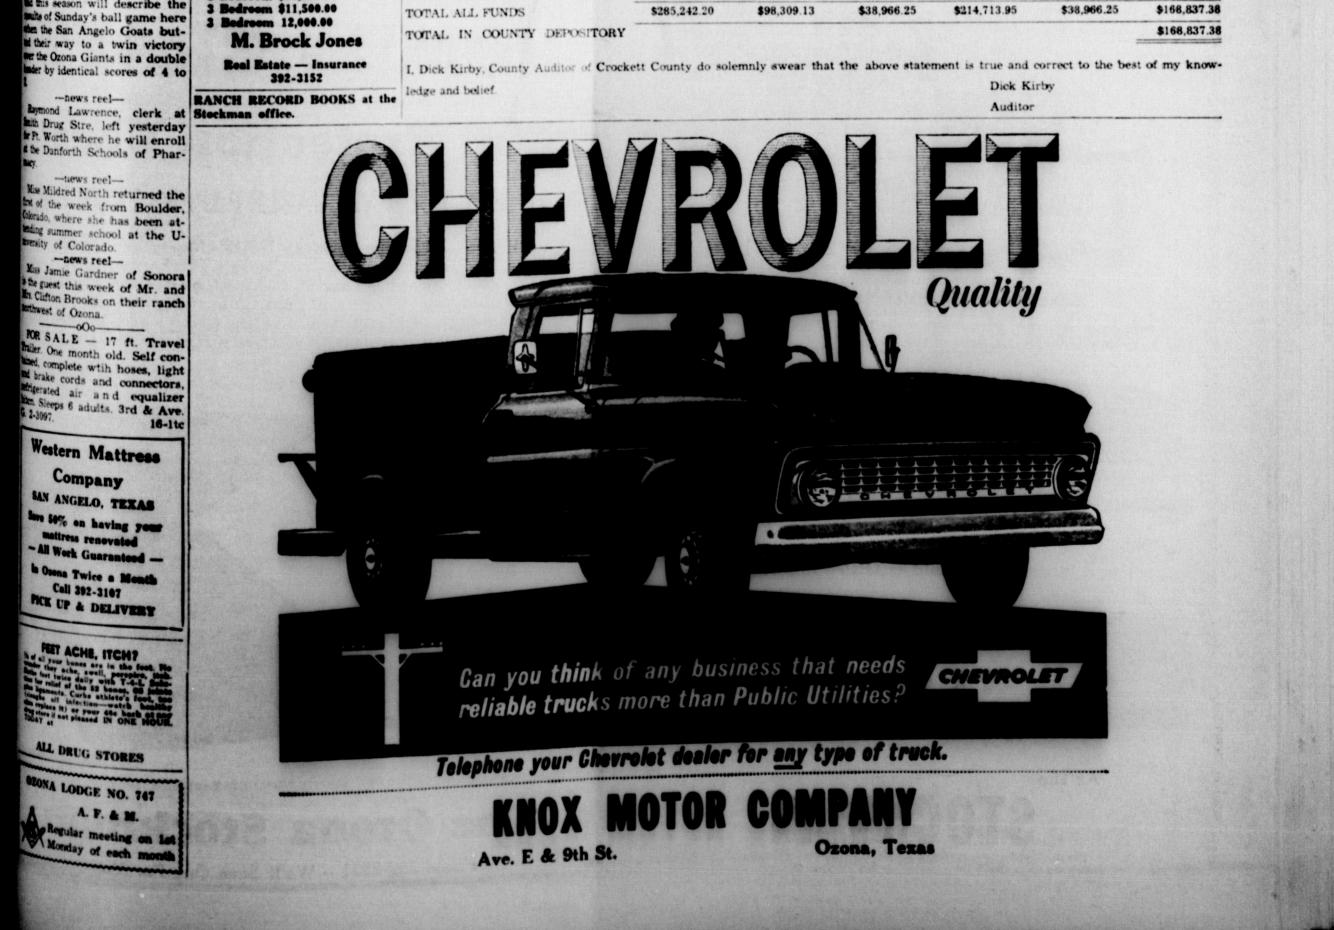

90          | COR 300 13     | \$38 966 25 | \$214 713 95 | \$38.966.25     | \$168.837.36 |
|------------|---------------------------------------------------|-----------------------|----------------|-------------|--------------|-----------------|--------------|
|            | TOTAL GOND & WARRANT SINKING                      | 36,207.71             | 41.19          | .00         | 28,690.00    | 3,966.25        | 3,592.65     |
| 00         | 13th Hospital Bonds<br>16th Road Machine Warrants | 24,170.16<br>1,098.88 | 22.49<br>13.36 | .00<br>.00  | 20,600.00    | .00<br>1,112.24 | 3,592.6      |
| uy a nome. | 12th Park Bonds                                   | 10.938.67             | 5.34           | .00         | 8,090.00     | 2,854.01        | .0           |

PAGE FIVE

PH. 392-3231



#### PAGE SIX

## Miss Gloria June Loudamy Is Bride Of Airman Meadows in Ceremony Here Sun.

A double ring ceremony in the and the orchid from her bridal First Baptist Church of Ozona bouquet.

Sunday afternoon July 21, at 4 p. m. united in marriage Miss Gloria June Loudamy and A-2C Clarence Sweetwater, Texas, where Airman Eugene Meadows with the pastor Meadows will be stationed with Rev. Max Brown officiating. the Air Force.

The bride is the daughter of Mr. and Mrs. Buster Loudamy and the the wedding were Mrs. Myrtle parents of the groom are Mr. and Churchwell, grandmother of the Mrs. Carl Almond of Richard, Vir- bride, Mrs. Ruby Van Zant, Mr. ginia

and Mrs. W. A. Whtifield and sons, For the ceremony, the Church Curtis and Dennis, Mr. and Mrs. was decorated with baskets of M. A. McKay