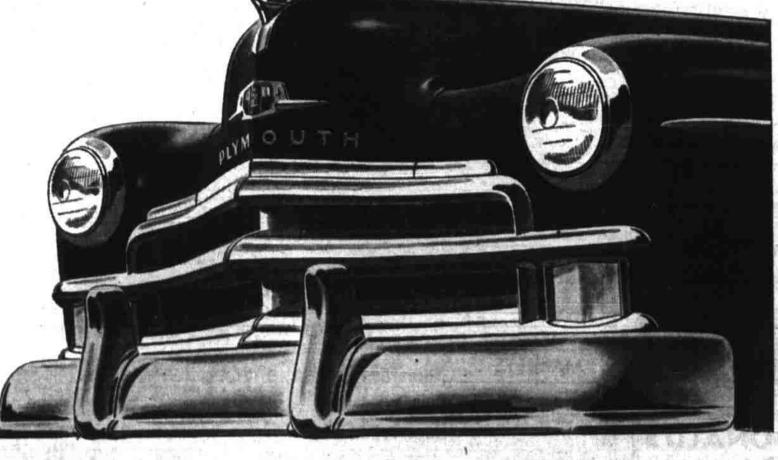

Big Spring (Texas) Herald, Wed., Jan. 11, 1950

PLYMOUTH HAS MASSIVE LOOK-Modification of design to give a new lock "both coming and going" is a feature of the new Plymouth line for 1950. The new models go on display Thurs-day, and will be shown here at the Jones Motor, Clark Motor and Marvin Hull Motor companies. The front of the new Ply-mouth has a more massive appearance, and style changes are to noted throughout the desig

# ON DISPLAY THURSDAY Improvements In 1950 Plymouths

The 1950 Plymouth car, with im- | general appearance of massive portant styling changes and im- ness,

provements for safety and riding The redesigned instrument panel comfort, will go on display here provides new backgrounds of transand throughout the nation Thurs- parent gunmetal on spun alumniday, The new models will be pre-sented to the public locally at the ometer, radio dial, and clock. The Jones Motor Company, Clark Mogunmetal finish is also used on the radio grille screen. There are largfor Company and Marvin Hull Moor Company. er rotary switch knobs which are There are new lines in the sil-

easier to operate. Features for performance, comhouette which give the new Plymouth a longer, longer, more fort and safety which were prevstream-lined appearance. Rear fenders, which are bolted iously introduced in the Plymouth line have been retained. The car on for economical removal in case has characteristic interior poomi-repairs are necessary, have been ness, ample head and leg room, and wide, deep chair-height seats. restyled and lengthened. A larger rear window on club coupes and The six-cylinder, 97-horsepower en-four-door sedans, slightly greater gine has a 7 to 1 compression ratio. over-all width, and alterations on The combination ignition and start he rear deck provide a longer. er switch, automatic electric fleavier, road-bugging appearance for all models. The grille has been simplified and made more maschoke, super-cushion tires, safe guard hydraulic brakes and safely-rim wheels are among the 'high-priced car" features co The front and rear tread have

tained in the new Plymouth. seen increased, a factor which in-The new Plymouth line includes creases stability, eases tire loadnine automobiles in the Special DeLuxe and DeLuxe groups. ng stress on curves, and enhances the car's general appearance. Thirty-two percent larger than on