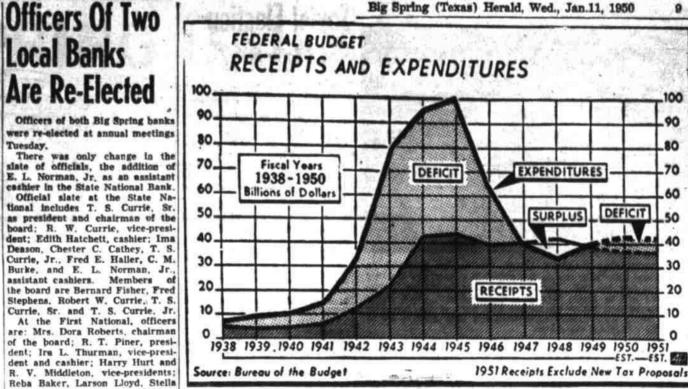

URT

Cumulative damages were high but no one was injured in a five-car accident at 130 E. 3rd street defense from the Senate to House Foreign Affairs Committee, Police said the mishap occurred Key emocrats in the House comnittee were saying the Republican

when one of the vehicles involved stopped to pick up a hitchhiker. criticism is a direct attempt to uild up a foreign affairs issue for Four other cars rammed into the the 1950 congressional campaign. rear of the auto. All were going Rep. Lawrence H. Smith (R-Wis) in the same direction. All five nother committee member, retorted that all the Republicans want

cars received damages. Drivers of the vehicles were W. D. Caldwell, Big Spring: John Haywhatever policy is best for America.

a pedestrian. Acheson spent yesterday behind routine.



FEDERAL BUDGET RECEIPTS AND EXPENDITURES-This chart, taken from President Truman's budget for 1951, shows receipts and expenditures in billions of dollars by the Federal government for the fiscal year 1949-1950. The Bureau of the Budget is the source of the figures. (AP Wirephoto the figures. (AP Wirephoto Chart).

**British Ballot** 

# NEGLECT ADMITTED Pair Held In Son's Starvation Death

NEW YORK Jau. 11. (h - A, lice quoted him, he could not bear will decide in elections Feb. 23 young couple was in jail today, to go into the bedroom where the whether they want to keep on the charged with homicide in the star- two lay starving. vation death of a son. Police said the two children.

The father, Guy Scielzo, is a \$75their bodies emaciated and covered with vermin and sores, were -week sa