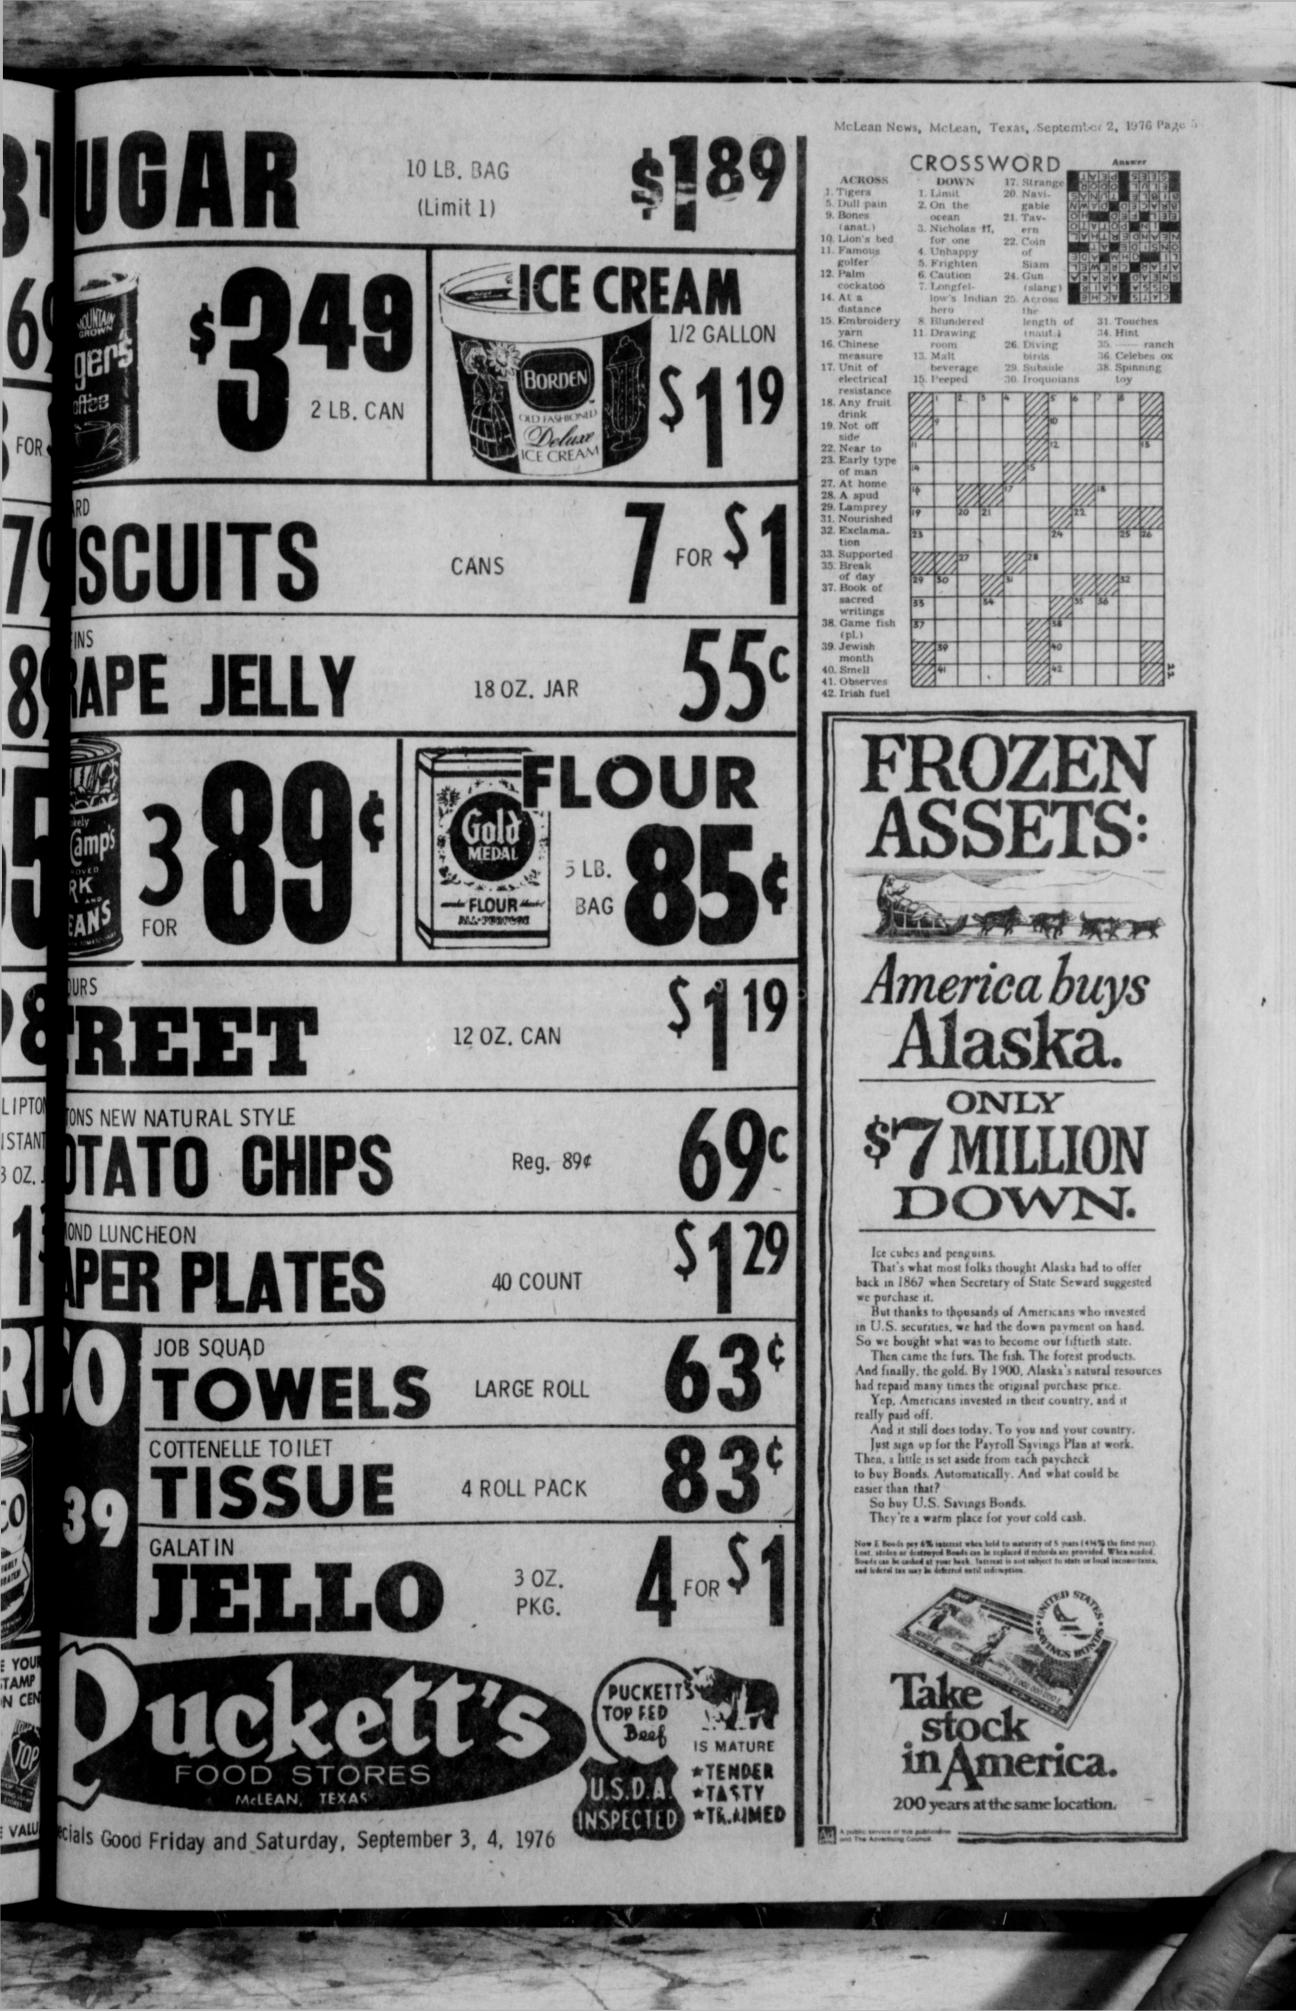

ustice precinct remains in the dry column, according to the

A rabbit drive was organized last Friday on the farms of J. W. Johnson, J. W. Bailey and Ryan became the bride of Wen-seventy-five men partidell Morgan, son of Mrs. cipated. Over 900 rabbits

Messrs. Bentley and Mr. and Mrs. Ben Ted-Grigsby have moved their garage into their new building which has been recently completed.

BIRTHDAYS

Janet Adams Tina McCurley Sherry Jo Cole **SEPTEMBER 4** Mrs. Ella Cubine Annie Eudey Lori Ann Moore Jay Thompson Mrs. James Barker Mrs. Johnny Carpenter SEPTEMBER 6 E. J. Windom Melvin Bailey Marilyn Patterson Todd Darsey

september 7 S. A. Cousins Paige McDonald Jan Coleman Roberts Sheryl Ann Rollison Bill Bennett Le Wayne Foshee Randy Jones Tonya Sue Henderson





ONS NEW

Lipton,

tea

3 OZ.





McLean News, McLean, Texas, September 2, 1973 Page 6

## **TIGER RAG**

.....Carolyn Bailey REPORTERS. .......................Judith Bentley, Teresa Bybee, Teresa Cheathem, Maridale Glass, Beth Hambright, Dave Jefferson, Ricky Lowery, Kirk Merrell, Teresa Mounce, Glenn Oldham, Gary Parker, Brian Stokes, Verna Tidwell, Peggy Van Huss, Donna Winegeart, Sam Haynes. SPONSOR. . . . . . . . . . . . . . . Mrs. Linda Haynes

by Teresa Bybee The McLean Junior

High football team con-

and eighth grade boys

this year. A new district

has been established

Eastern Panhandle Jun-

schedule is Sept. 2

Groom, Sept. 9 Bushland, Sept. 23 White Deer, Sept. 30 Claude, Oct. 7

Wheeler. Second round

robin is Oct. 14 Claude,

Oct. 21 White Deer, Oct.

28 Wheeler. November 4 will be the district

Thursday