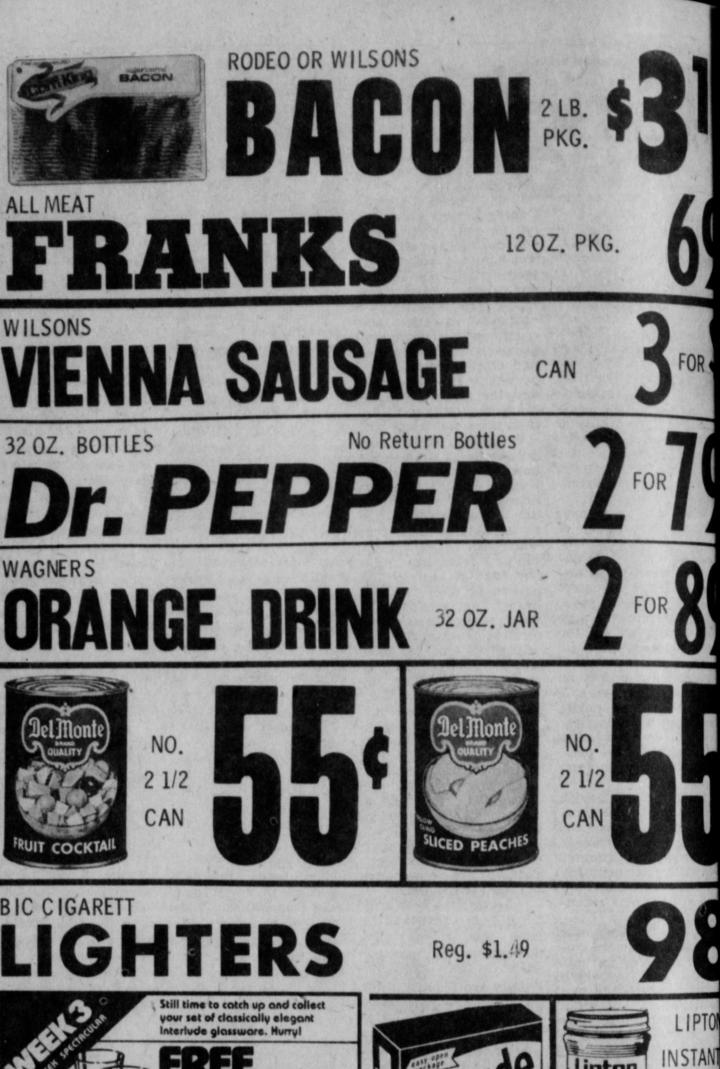

icest lawns in town.

The McLean justice precinct remains in the dry column, according to the

A rabbit drive was organized last Friday on the farms of J. W. Johnson, J. W. Bailey and Ryan became the bride of Wen-seventy-five men partidell Morgan, son of Mrs. cipated. Over 900 rabbits

Messrs. Bentley and Mr. and Mrs. Ben Ted-Grigsby have moved their garage into their new building which has been recently completed.

BIRTHDAYS

Janet Adams Tina McCurley Sherry Jo Cole **SEPTEMBER 4** Mrs. Ella Cubine Annie Eudey Lori Ann Moore Jay Thompson Mrs. James Barker Mrs. Johnny Carpenter SEPTEMBER 6 E. J. Windom Melvin Bailey Marilyn Patterson Todd Darsey

september 7 S. A. Cousins Paige McDonald Jan Coleman Roberts Sheryl Ann Rollison Bill Bennett Le Wayne Foshee Randy Jones Tonya Sue Henderson





ONS NEW

Lipton,

tea

3 OZ.





McLean News, McLean, Texas, September 2, 1973 Page 6

## **TIGER RAG**

.....Carolyn Bailey REPORTERS. .......................Judith Bentley, Teresa Bybee, Teresa Cheathem, Maridale Glass, Beth Hambright, Dave Jefferson, Ricky Lowery, Kirk Merrell, Teresa Mounce, Glenn Oldham, Gary Parker, Brian Stokes, Verna Tidwell, Peggy Van Huss, Donna Winegeart, Sam Haynes. SPONSOR. . . . . . . . . . . . . . . Mrs. Linda Haynes

by Teresa Bybee The McLean Junior

High football team con-

and eighth grade boys

this year. A new district

has been established

Eastern Panhandle Jun-

schedule is Sept. 2

Groom, Sept. 9 Bushland, Sept. 23 White Deer, Sept. 30 Claude, Oct. 7

Wheeler. Second round

robin is Oct. 14 Claude,

Oct. 21 White Deer, Oct.

28 Wheeler. November