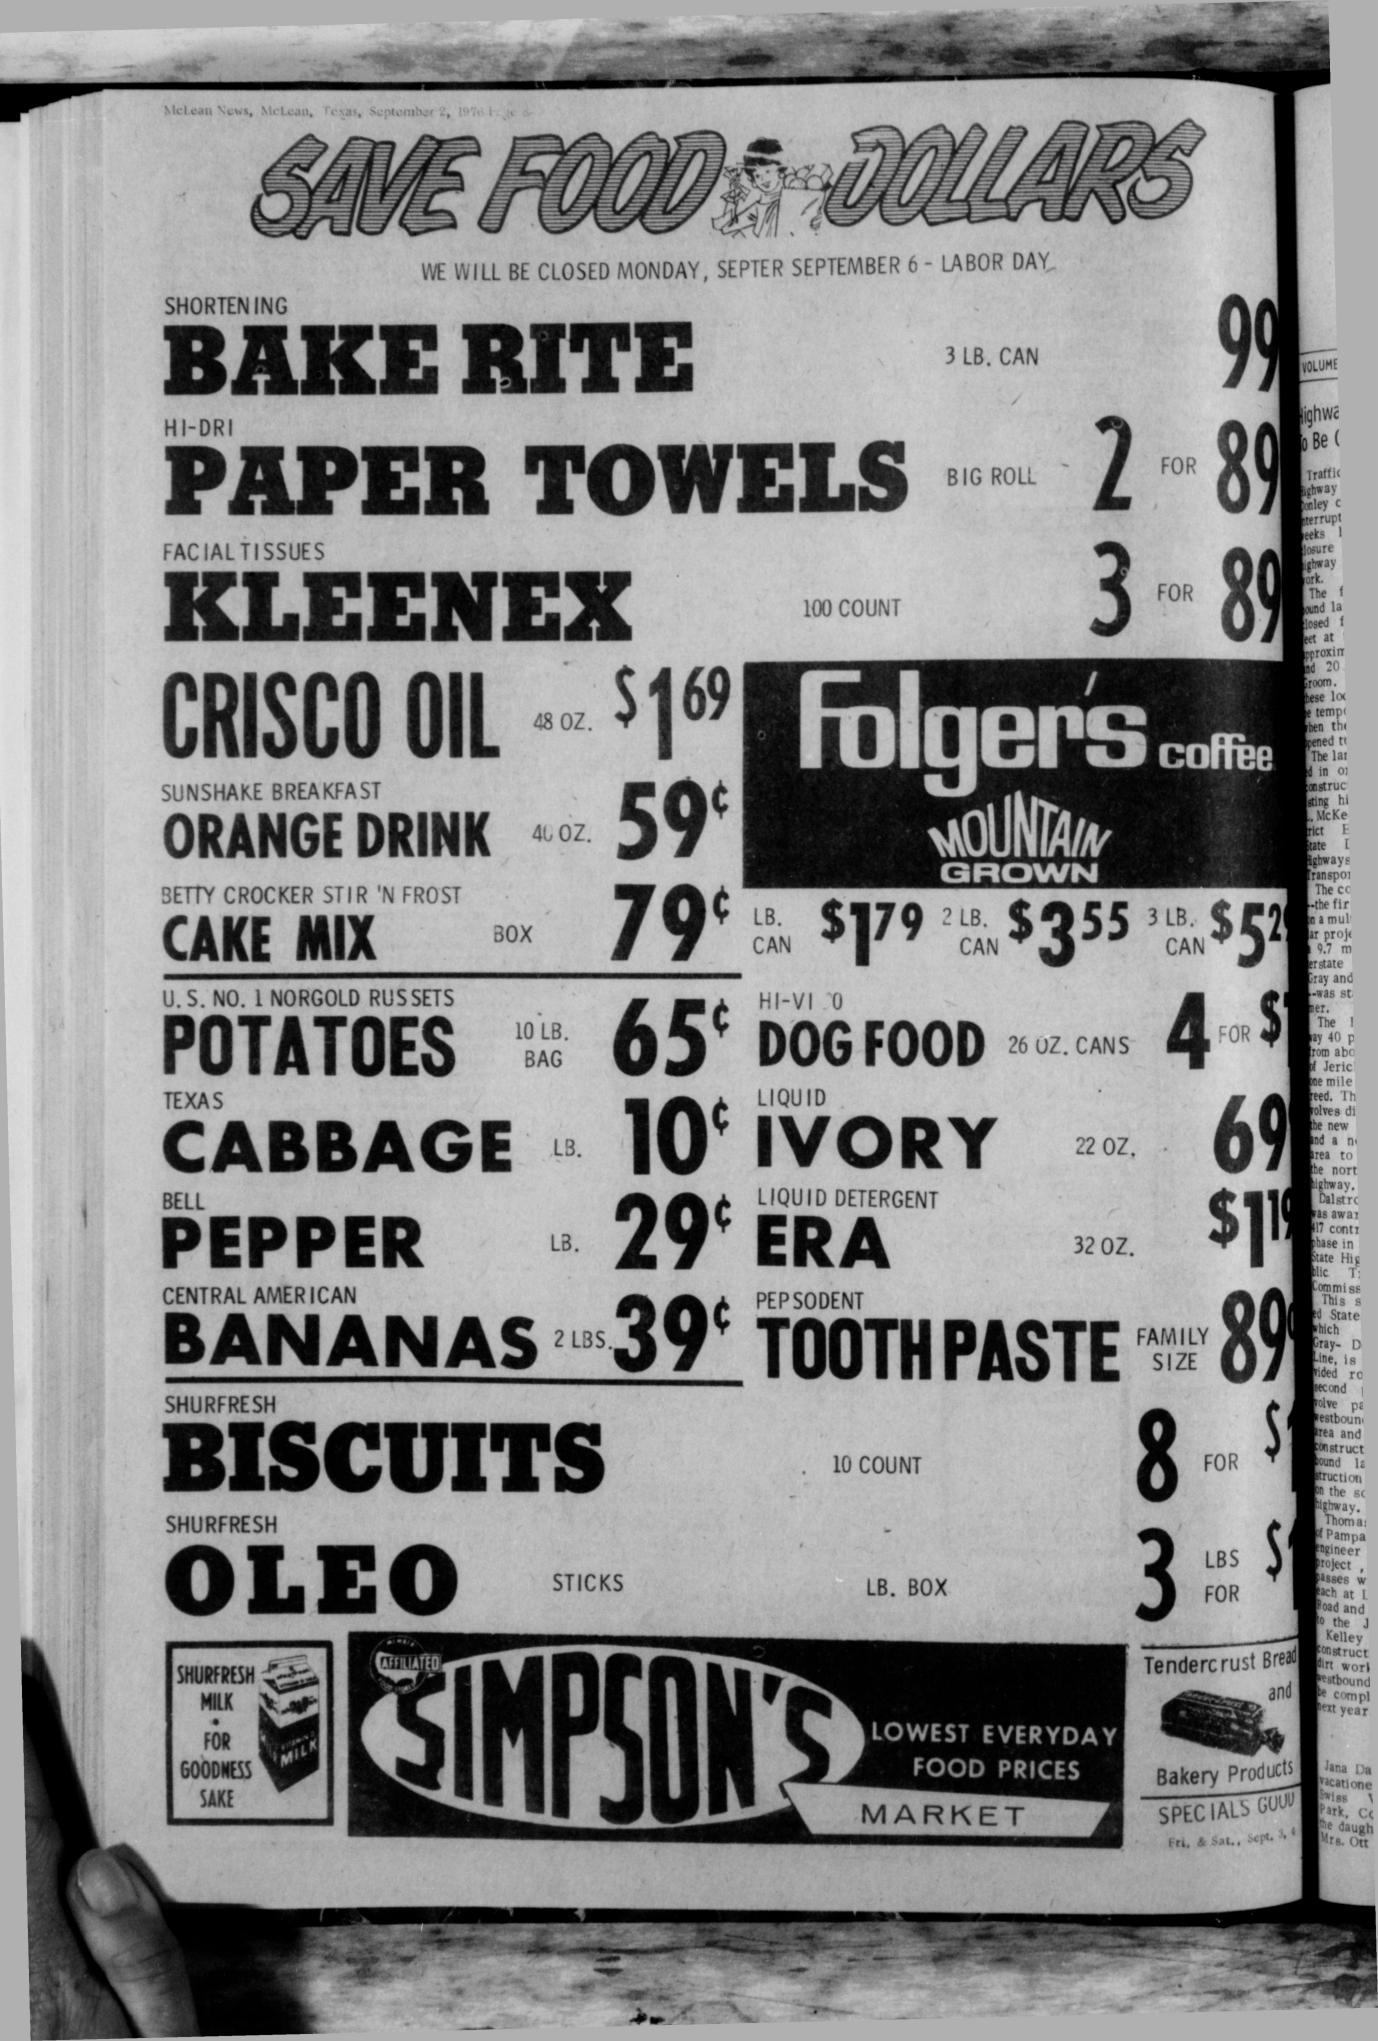

en set of cattle based upon their own experiences with similar groups of

yoke completes the rugged Western look. Top stitched.

Printed pattern #1244 in sizes 34 to 46. Send \$2.50 for this pattern . . . add 50¢ handling and postage. Send to:

**Belle's Patterns** P.O. Box 841 - Dept. 422 Hurst, Texas 76053

We have Moved Please Change Our Mailing Address Our Old Mailing Address was:

| Nome     |       |      |      |        |     |   | <br>  |  |
|----------|-------|------|------|--------|-----|---|-------|--|
| Address  |       | 677  |      |        |     |   | <br>1 |  |
| City     |       |      |      |        |     | - | <br>  |  |
| State    | + 4   |      | 77   |        | Zip |   | <br>  |  |
| We Now R | eceiv | e Ou | r Mo | il at: |     |   |       |  |

Name Address City.