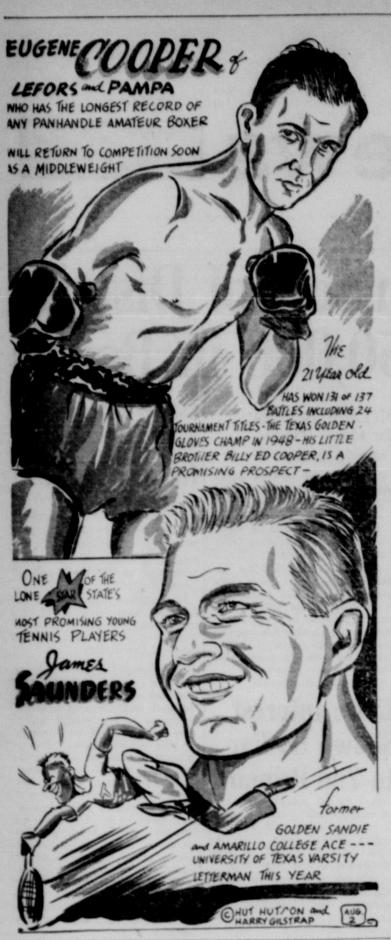

Record

that a man can

vater to 500 feet hands 16 mle

of 44 children

Staff Ace

league basebal

cans, whose

mant, are hope