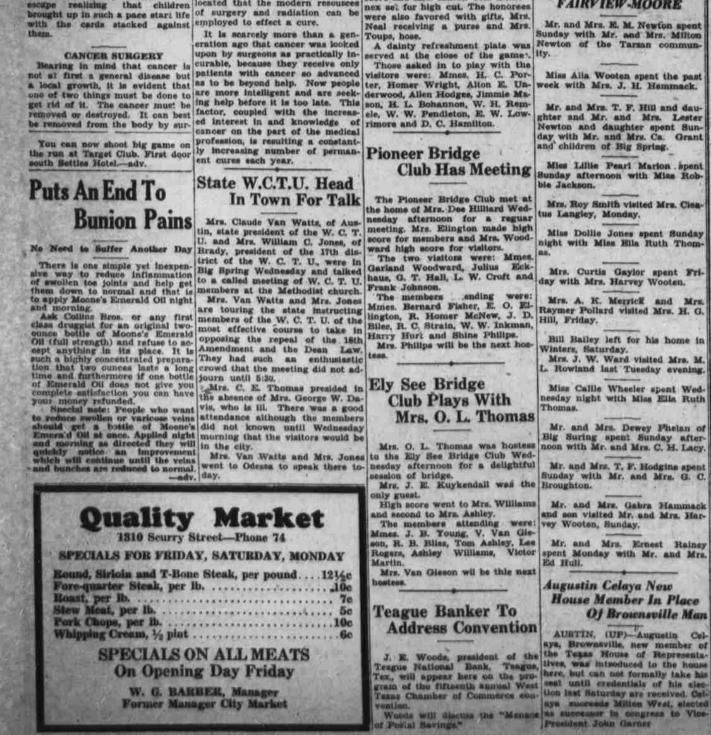

Enjoy PEP fast, lunch or supper. Your grocer has it. Made by Kel-logg in Battle Creek.

JOINS NOTABLES IN WASHINGTON

Premier Richard B. Bennett of Canada arrived in Washington for President Rosssvelf's economic conferences with world leaders. He is shown being interviewed by reporters when he passed through New York. (Associated Press Photo)