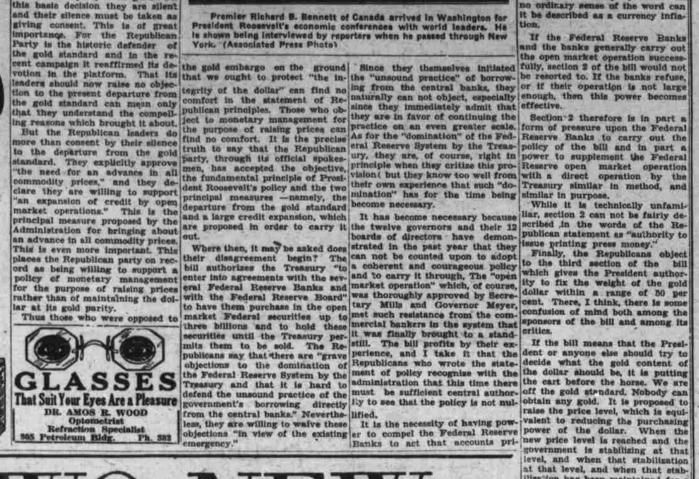

Enjoy PEP fast, lunch or supper. Your grocer has it. Made by Kel-logg in Battle Creek.

JOINS NOTABLES IN WASHINGTON

Premier Richard B. Bennett of Canada arrived in Washington for President Rosssvelf's economic conferences with world leaders. He is shown being interviewed by reporters when he passed through New York. (Associated Press Photo)