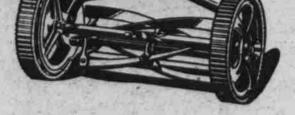

WARD'S LAKESIDE DE LUXE

ower \$525

Get a mower with five blades instead of four, and save money too! Here's a mower that's EASY to push! The ball bearings respond to the slightest pressure. Drive wheels are 10½ inches. It's QUIET—perfect mesh gears mow with a soft whirr. It's SMOOTH—five keen. blades sharpen themselves as they go. The cutter bar holds these blades in such perfect alignment with the steel hed knife, that they cut (not tear) tissue paper. WIDE—they clip a smooth 14-in. swath. Get a mower with five blades instead of four, and save