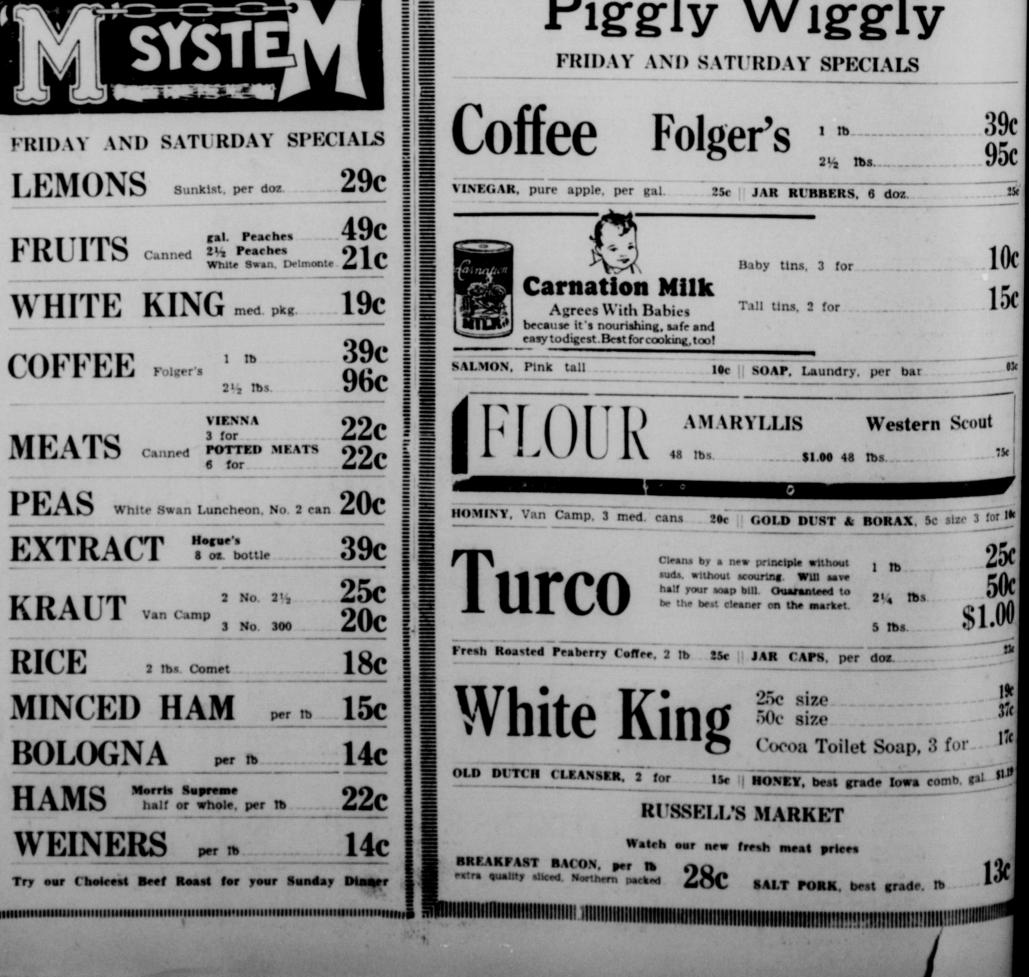

## THE MCLEAN NEWS The Oldest Newspaper in Gray County -

— McLean's Home Paper Since 1904

McLean, Gray County, Texas, Thursday, August 27, 1931.

layor's Election Called for Sept. 3 ounty Highway to Be Paved With High Type Caliche