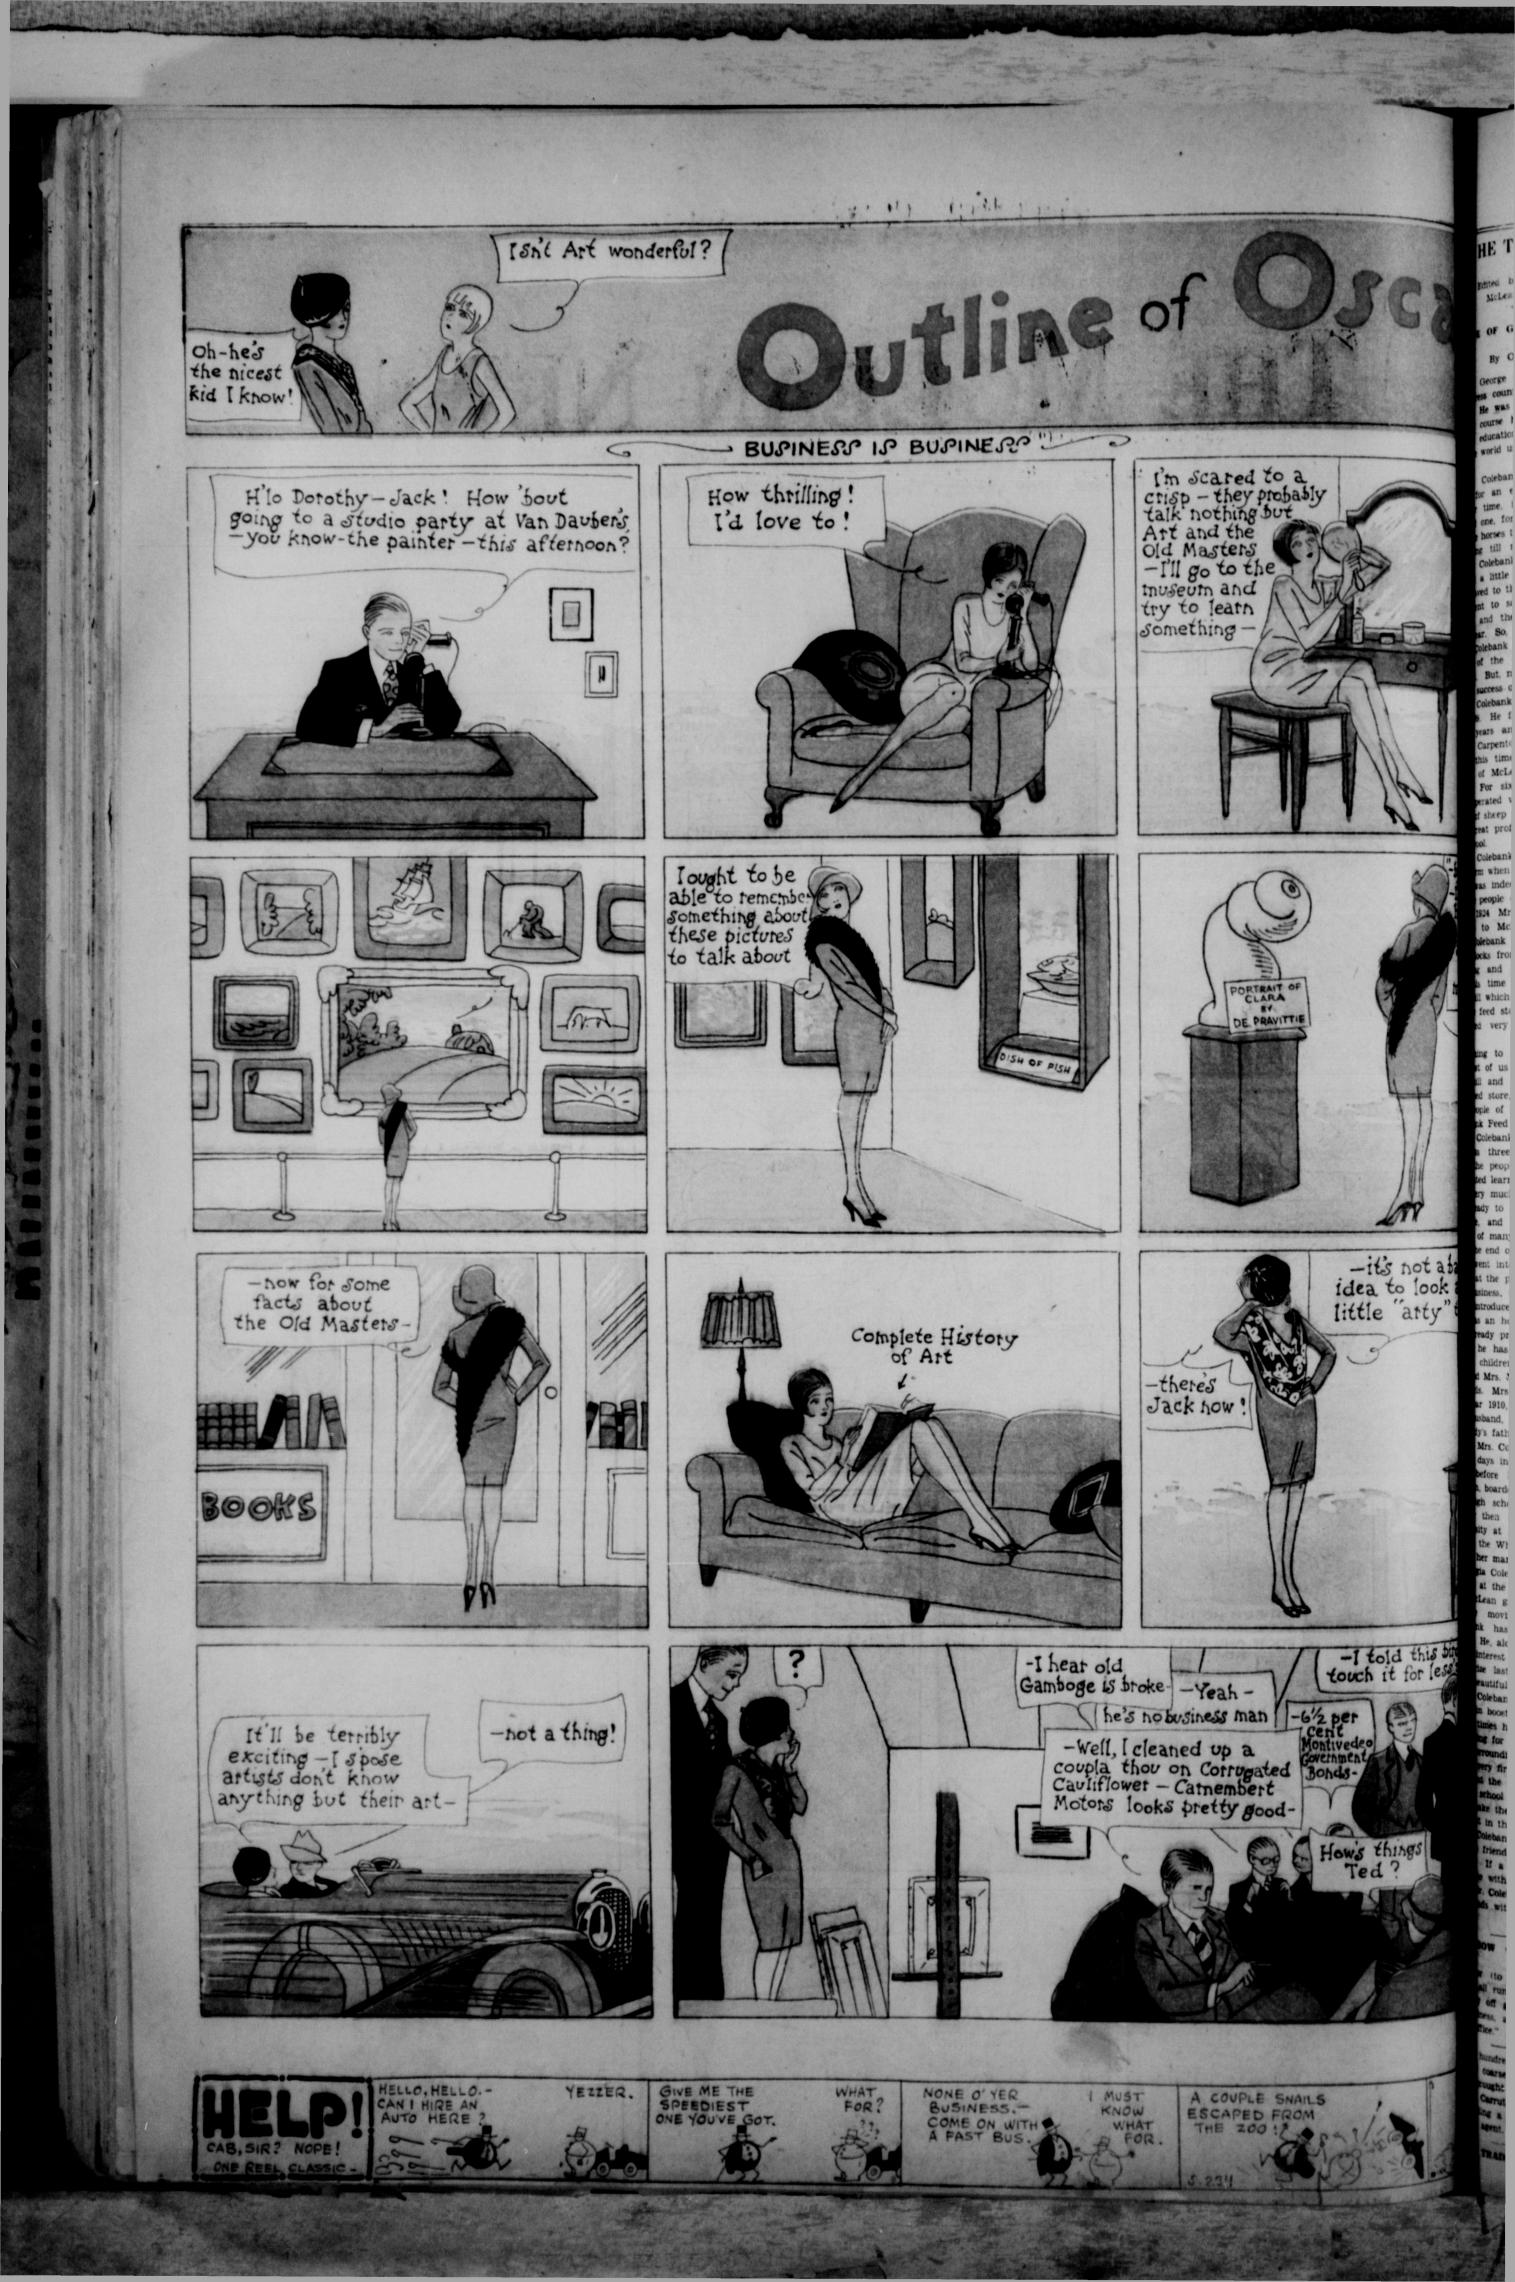

Presbyterian Church, conducted by the regular meeting of the Lions in-one trip, as the Whitefish and preach Sunday, using as his subjects:

Rev. W. A. Erwin. Pallbearers were: Club held at the First Baptist Church Eldridge communities will be invited morning, "Heroism in the Pew;" ev-