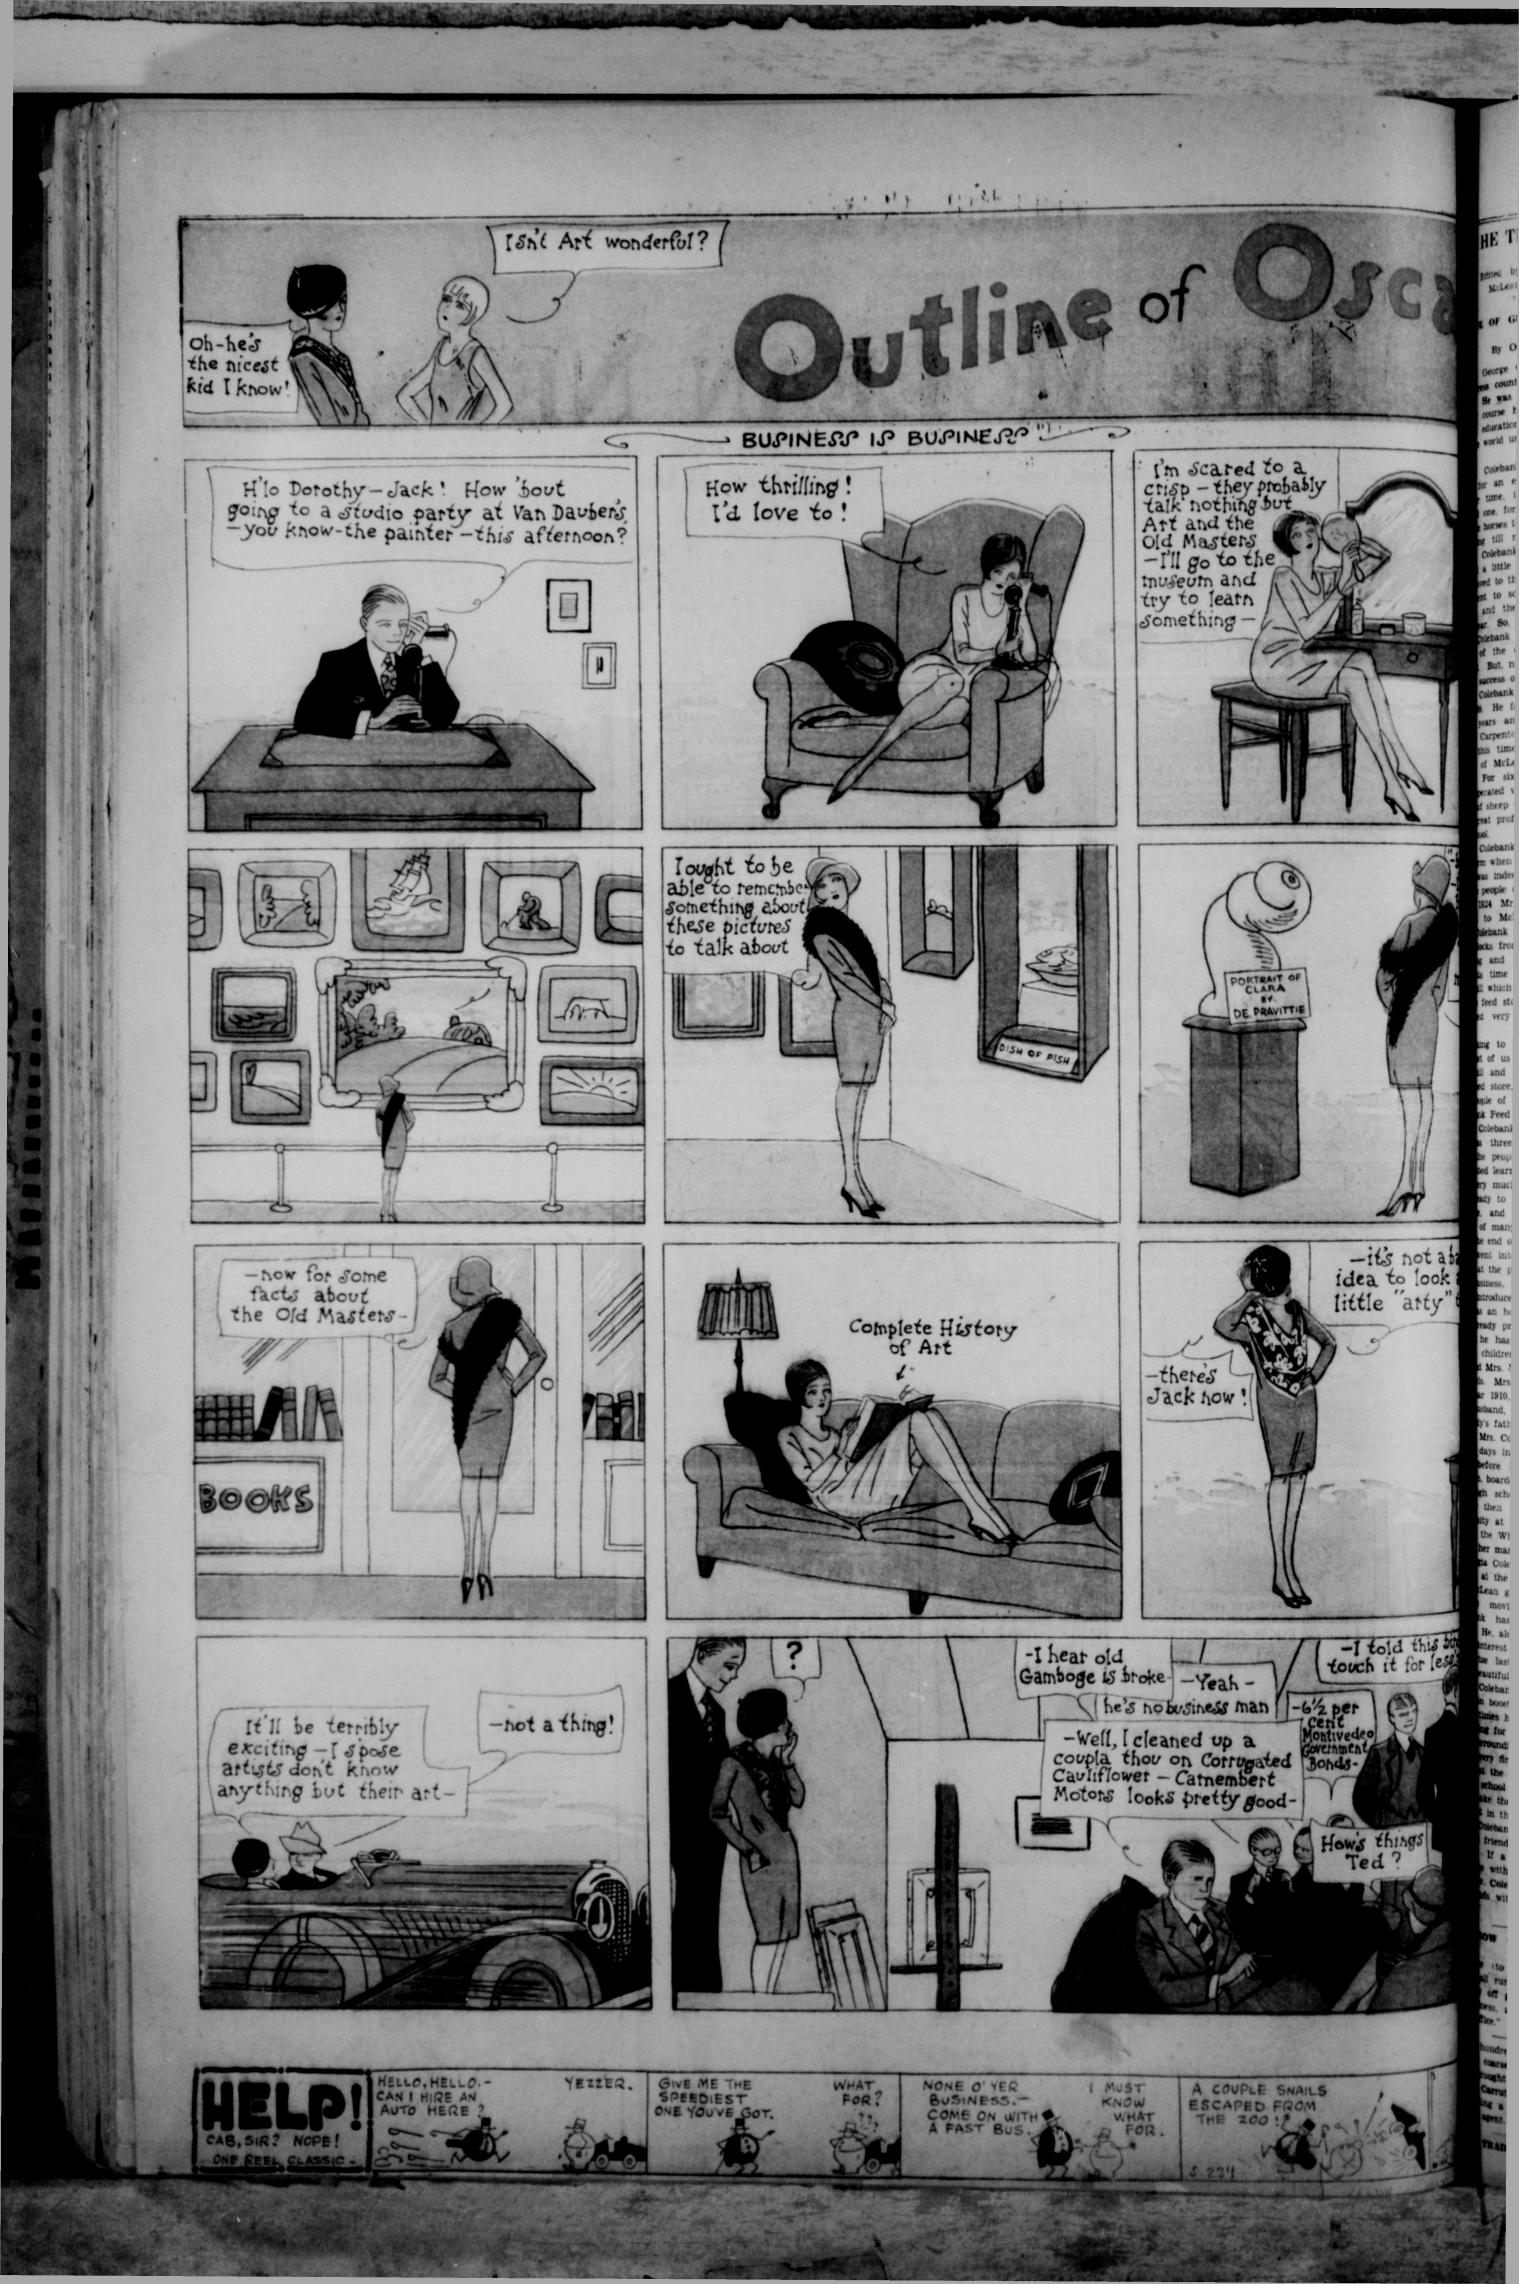

Presbyterian Church, conducted by the regular meeting of the Lions in-one trip, as the Whitefish and preach Sunday, using as his subjects:

Rev. W. A. Erwin. Pallbearers were: Club held at the First Baptist Church Eldridge communities will be invited morning, "Heroism in the Pew;" ev-