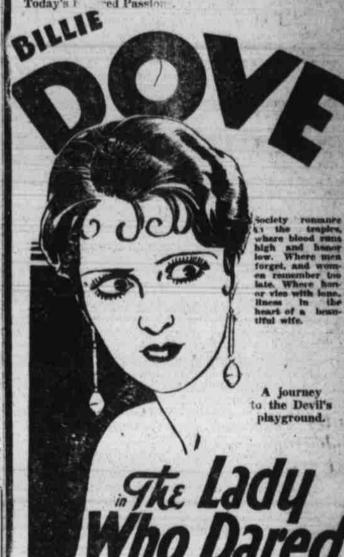

### THIS WEEK'S THEATRE PROGRAM Billie Dove

Today, Monday, Tuesday—"Ten Cents a Dance," with Barbara Stanwyck. Was she anybody's woman? See it and you will find out.

Dance Tune Wednesday, Thursday—"I Take This Wolliam, one of the best shows of the week.

Friday, Saturday—"The Secret Call." with a new team 'The Lady Who Dared' Richard Arlen and Peggy Shannon, the girl who supple- Features Smartly Clad, mented Clara Bow.

Monday, Tuesday—"The Lady Who Bared," starring Bulle Dove has been recognized wherever motion pictures are shown Billie Dove, Conway Tearle, and Sidney Blackmer. High- as one of the best dressed women

Starring venice, which charges of Morday and Tuesday, Miss Dove wears only five changes of gowns, but every woman. starring vehicle, which comes to who sees the picture will at once

The property of the control of the c