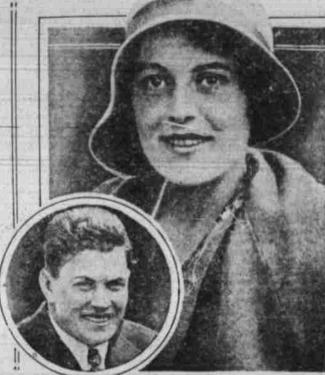

### TUNNEY BABY AWAITED

Mrs. Polly Lauder Tunney, wife of Gene Tunney, the former heavy-

# Mrs. Polly Lauder Tunney, wife of Gene Tunney, the former heavy-weight boxing champion, is awaiting the birth of a child. Because of a recent injury she was taken to a hospital in Damariscotta, Me. Her condition is not believed to be dangerous. HOUSTON, Aug. 15 (A)—Governor Ross S. Sterling said here at 5 o'clock this evening as he lets for Austin that he would declare martial law in East Teams, placing the oil field under military rule with General Jake Wolters in command. The necessary proclamation and papers would be issued upon his arrival in Austin to put the order into immediate effect, the governor said. County; At Odds Over Death Probe At Dallas 350 national guardsmen were at their armory today completely mobilised, awaiting or