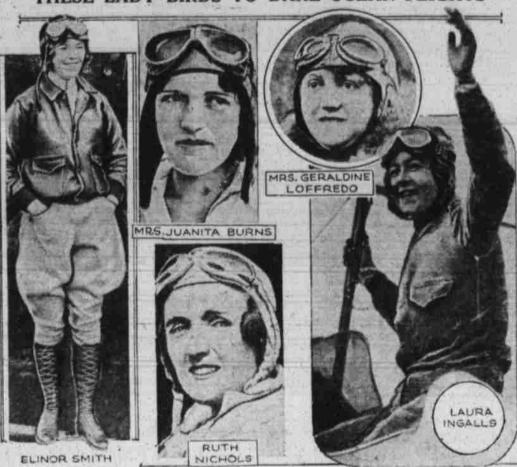

### THESE LADY BIRDS TO DARE OCEAN FLIGHTS

Here are five of America's foremost women fliers who aspire to ocean flying fame. Buth Nichola Laura Ingalis and Elinor Smith, all of New York, hope to be the first woman to fly alone across the Atlantic. Mrs. Geraldine Loffredo, Buffalo, N. Y. pilot, expects to fly to Rome with a navigator. Mrs. Juanita Burns, Los. Angeles aviatrix, is in Seattle preparing for a non-stop flight to Tokyo.