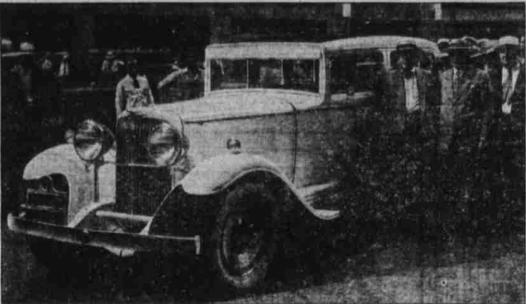

### B. R. Carter Opens New Chevrolet Plant On East Third Street; To Present Full Line of New Autos

On Friday of last week another sutomobile dealer was added to "Auto Row" at 214 East Third St. let dealer at Stamford. This county is so situated that time Chevro it can supply cantaloupes at a time when no other district can "Auto Row" at 214 East Third St. with the opening of the Carter Chevrolet Co. Until recently the Chevrolet Co. Until recently the Chevrolet Co. at had been offered to buyers of new cars by the King Chevrolet Co. at the same location.