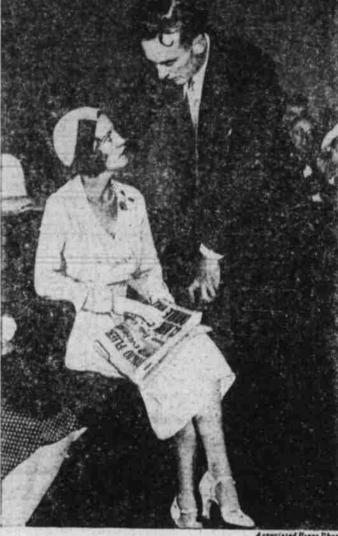

WIFE STANDS BY CLARK IN TRIAL

Mrs. Nancy Clark was in the front row in the Los Angeles court room as her husband, David H. Clark, former deputy district attorney, went on trial for the murder on May 20 of Herbert F. Spencer, news paper man, and Charles Grawford, political figure. Clark is shown talking to his wife.