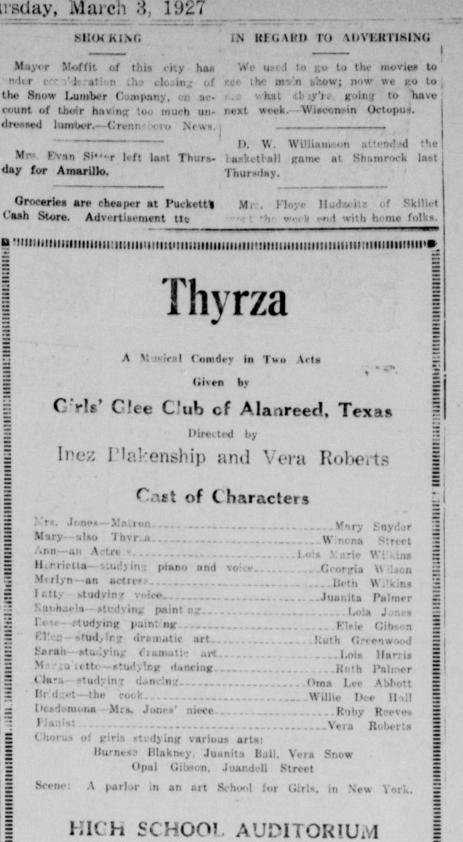

ALANREED GIRLS GLEE CLUB TO PLAY HERE FRIDAY Reported.

An unusually lovely luncheon party, The Girls Glee Club of the Al- was given by Mrs. E. E. Dist stump of a tree.

MRS. DISHMAN HOSTESS

AT LUNCHEON PARTY