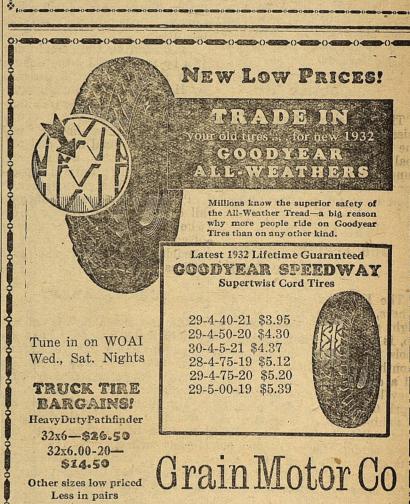

Cash Store

"A Good Store In A Good Town" J. H. PARSONS, Owner Quality Merchandise at LOW Prices.

FRIDAY & SATURDAY SPECIALS

| SPINACH, 15 oz. can             | 11c |
|---------------------------------|-----|
| CORN, Swift's No. 2 can, 2 cans | 21c |
| BLACK-EYE PEAS, 1 lb can        | 8c  |
| KRAUT, No. 2 can                | 8c  |
| OKRA, No. 2 can                 | 12c |
| PEAS, No. 1 can                 | 8c  |
| PEACHES, 1 lb 13 oz. can        | 14c |
| BLACKBERRIES, gal. can          | 49c |
| Pickles Sweet, per Qt           |     |
| Sour, per Qt                    | 21c |
| SYRUP, Steamboat, gal           | 52c |
| SALTINE FLAKES, 2 to Box        | 21c |
| COFFEE, F. S. P., 3 lb pkg.     | 52c |
| lard 8 lb Pail                  | 61c |
| Laru 4 th Pail                  | 32c |



close. The bank and associations from the ranch Saturday. When loans have broken now own 566 farms. Ask your then the associations and the sociation owns a farm, and assist in selling to one who will carry on.. Town and city dwellers who have not accumulated substantial reserve are in as great or greater distress at this time than the farmers. They constitute a majority of those who are purchasing our foreclosed farms. Up to two years ago when the great body of borrowers were meeting their payments promptly, liberal dividends were paid to associations. But in this period of stress sound administration requires the building up of strong reserves to offset losses.

We confidently expect Texas farmers will continue to meet their payments and thus maintain the creditable record of the

THE F