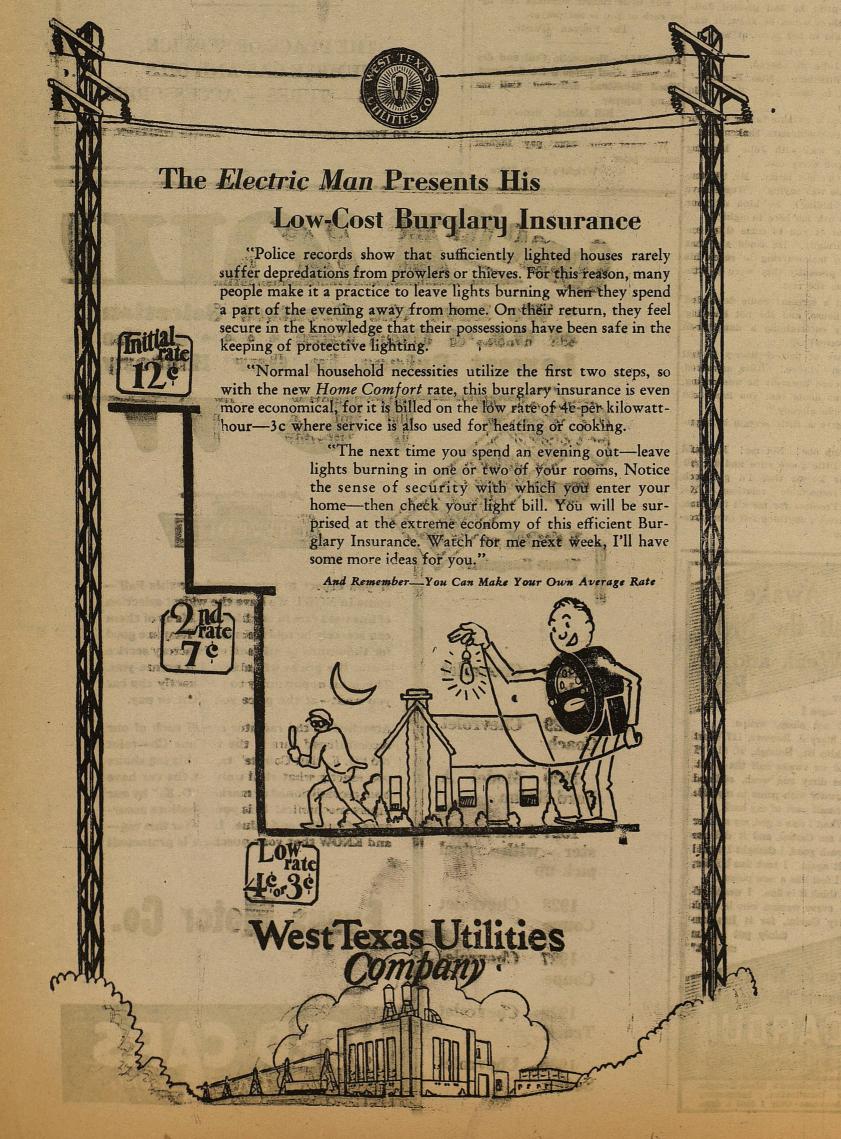

> without furher notice. West Texas Utilities Co.

water of the South Concho. Sam and The Success in quoting J. H. Rod wife live near the Christoval Minerals pers last week in regard to the Brady No hunting allowed on T. A. Thom-All electric bills not paid by the wells and were up here after a flow flood, made him say the damage was son Ranch. This means please stay ovir estimated, when he said it was out, is not allowed under any circumnot over estimated, The word not was stances.