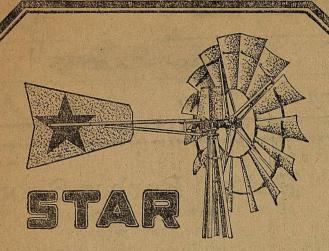

### Running-in-oil

You will find in the new running-in-oil STAF the many features you have always wanted in a windmill —one oiling a year—your choice of Timken Tapered Roller Bearings or "NO-OIL-EM" Bearings—two gears, two pinions and two pitmans-direct center lift to pump rod—crosshead, guides and pitmans bearings flooded with oil—a scientifically designed wheel with angle steel arms and braces and ballbearing turn table.

The fans of this new Star are curved to give great efficiency in an 8 to 10 mile an hour wind. Plunger pump in crank case floods crosshead, guides and pitman bearings with oil, and tight cover keeps out

One filling of crank case with oil each year will save many trips up the tower. May be fitted on any

The new STAR is the last word in Windmill construction. Come in and let us show you this mill. You will want to know about it whether you are needing a new mill right now, and we want you to know what a really fine windmill we have in this new Star.