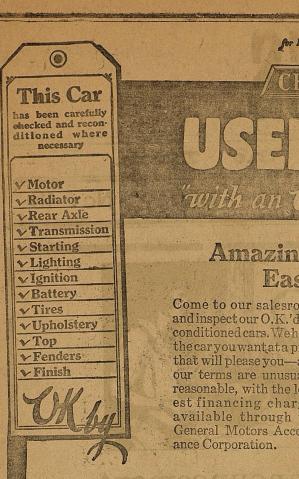

# First National Bank

Eldorado, Texas "Dependable Service"

**Amazing Values And** Easy Terms

Come to our salesroom and inspect our O.K.'d reconditioned cars. We have the caryou wantata price that will please you—and our terms are unusually reasonable, with the lowest financing charges available through the General Motors Accept-

The red "O.K." tag is attached to the radiator of every one of our reconditioned cars. It means that the car has been gone over completely by expert mechanics, using genuine parts for all replacements. Look for this tag—and buy with confidence.