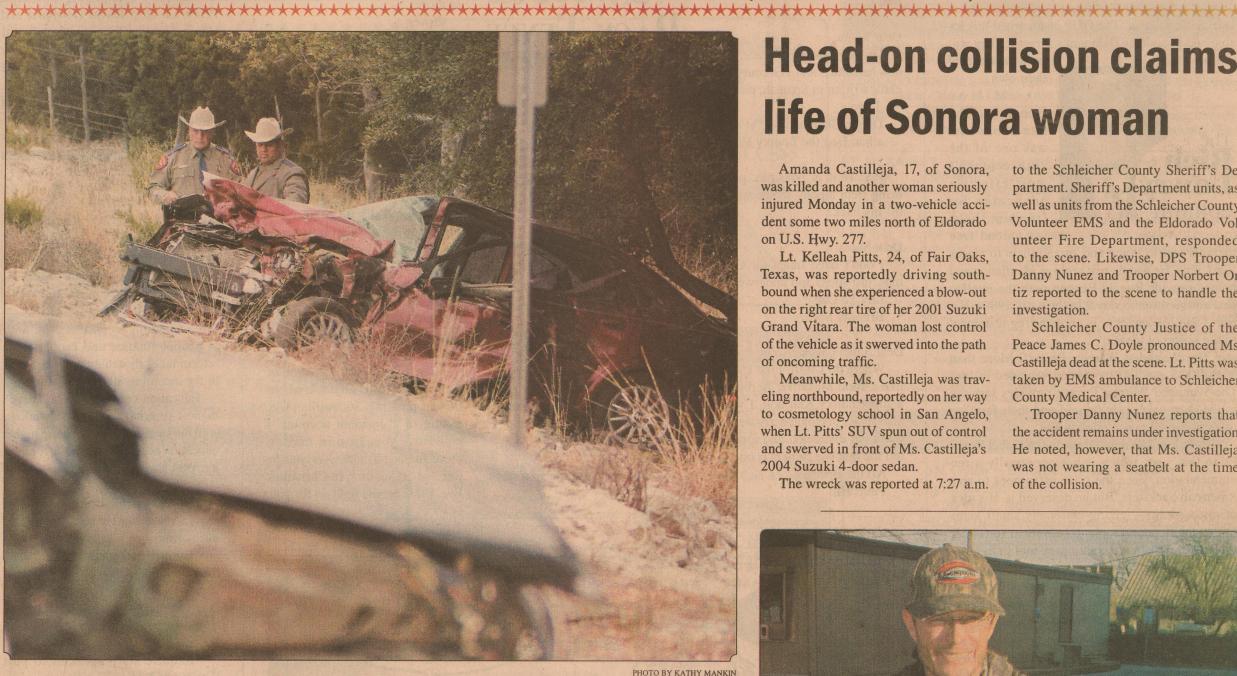

TEXAS PRESS AWARD WINNER

DPS Troopers (L-R) Danny Nunez and Norbert Ortiz looked over the accident scene Monday morning that claimed the life of a 17-year-old Sonora woman. The wreck occurred about 7:27 a.m. when a rear tire blew on a 2001 Suzuki SUV (foreground) which spun out of control into the path of a 2004 Suzuki sedan driven by Amanda Castilleja of Sonora. Ms. Castilleja was pronounced dead at the scene by Justice of the Peace James C. Doyle. The driver of the first vehicle, Lt. Kelleah Pitts, 24, of Fair Oaks, Texas, was taken by EMS ambulance to Schleicher County Medical Center.

# **Head-on collision claims** life of Sonora woman

Amanda Castilleja, 17, of Sonora, was killed and another woman seriously injured Monday in a two-vehicle accident some two miles north of Eldorado on U.S. Hwy. 277.

Lt. Kelleah Pitts, 24, of Fair Oaks, Texas, was reportedly driving southbound when she experienced a blow-out on the right rear tire of her 2001 Suzuki Grand Vitara. The woman lost control of the vehicle as it swerved into the path of oncoming traffic.

Meanwhile, Ms. Castilleja was traveling northbound, reportedly on her way to cosmetology school in San Angelo, when Lt. Pitts' SUV spun out of control and swerved in front of Ms. Castilleja's 2004 Suzuki 4-door sedan.

The wreck was reported at 7:27 a.m.

to the Schleicher County Sheriff's Department. Sheriff's Department units, as well as units from the Schleicher County Volunteer EMS and the Eldorado Volunteer Fire Department, responded to the scene. Likewise, DPS Trooper Danny Nunez and Trooper Norbert Ortiz reported to the scene to handle the investigation.

Schleicher County Justice of the Peace James C. Doyle pronounced Ms. Castilleja dead at the scene. Lt. Pitts was taken by EMS ambulance to Schleicher County Medical Center.

Trooper Danny Nunez reports that the accident remains under investigation. He noted, however, that Ms. Castilleja was not wearing a seatbelt at the time of the collision.