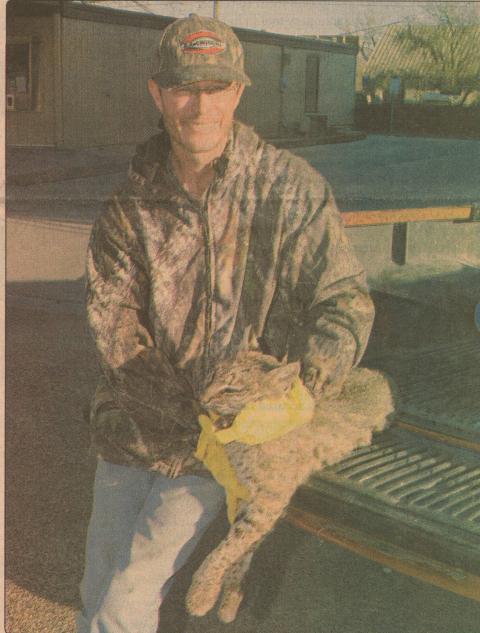

Forrest Meador of Eldorado shot this 30 lb. Bobcat Tuesday morning on the Kathy Meador ranch in eastern Schleicher County. The cat measured 30inches from nose to tail. Meador dropped the animal with a .223 Winchester from a distance of 175 yards.