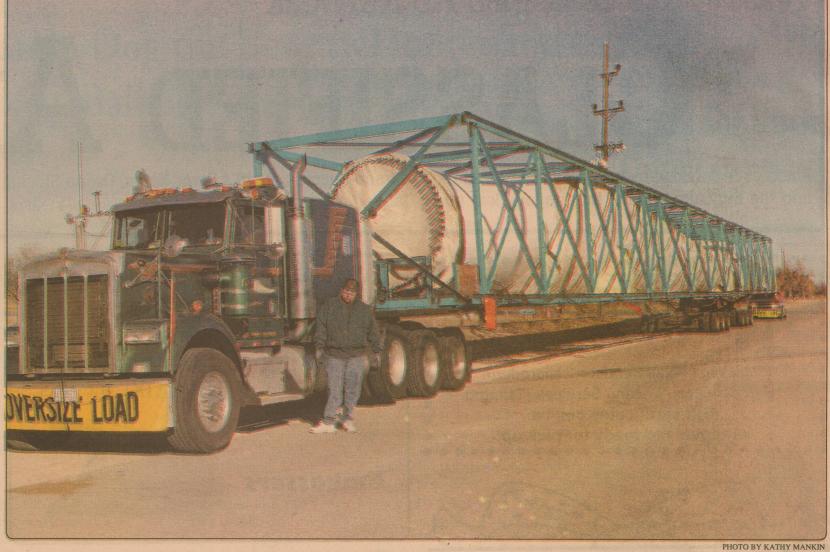

417 Hwy. 277 N.

PRESCRIPTION CARDS

**INHALATION MEDICATIONS** 

2006 Eagle Varsity Basketball Team brought home the top trophy at Water Valley Tournament this past weekend. Front (L-R) Manny Gonzalez, Lalo Sanchez, Michael Redish, Russell Cathey and Sammy Estrada; Back (L-R): Rance Cathey, Tyler Dombroski, Jorge Mata, Drew Bosmans and Zach Hash. Drew Bosmans was chosen the tournment Most Valuable Player and Zack Hash was chose All Tournament.

PHOTO BY KATHY MANKIN