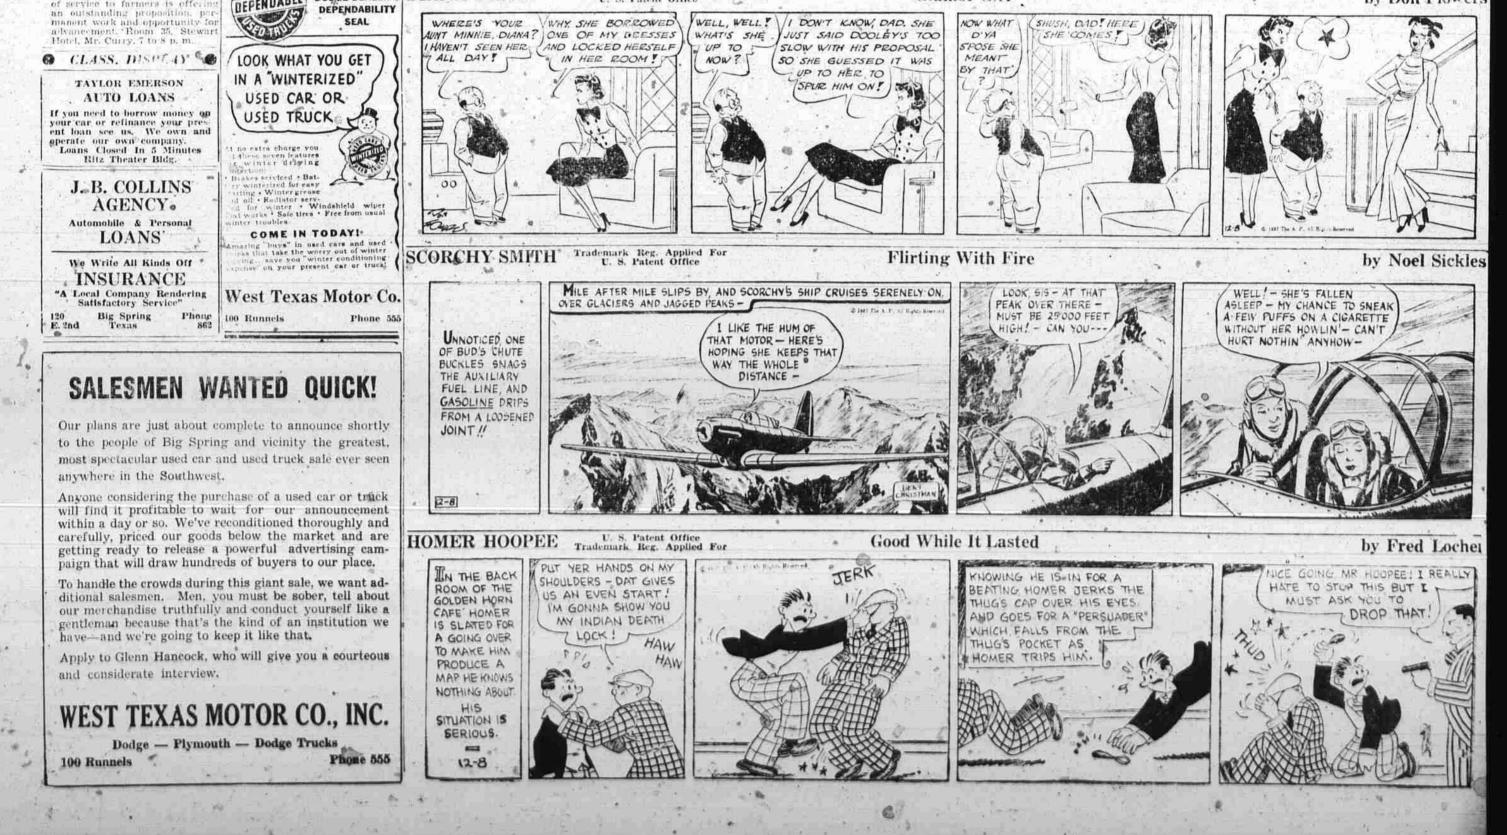

| i struating                                                                                                                                                                   | by Don Flowers                                                                                                           |

4- W.

1 11



WEDNESDAY, DECEMBER 8, 1937



C. E. Anderson, Chevrolet sedan. W. O. Wasson, Buick sedan.

fore continuing to Wichita Falls ed children was taken under ad-and Fort Worth by automobile. visement as was a Scenic Mountain the state sought to establish identi-FLAT TIRES

fication of T. N. Norris, 26, and the C. late desperadoes, Goldie Hariston Police set out today in quest of a Hewitt stild this was his first sign. visit to Big Spring and this sec-tion of Texas, "On arriving here I asked my wife what was Big Spring noted for besides raising Phillips of the Lubbock club. "In the late desperadoes, Goldie Hariston and Alfred (Sonny) Lamb, as the shop in which R. C. (Bob) Rut-parently with an ice pick. Tires apparently with an ice pick. Tires ledge, Stafford, Texas, bookmaker, of 100 automobil