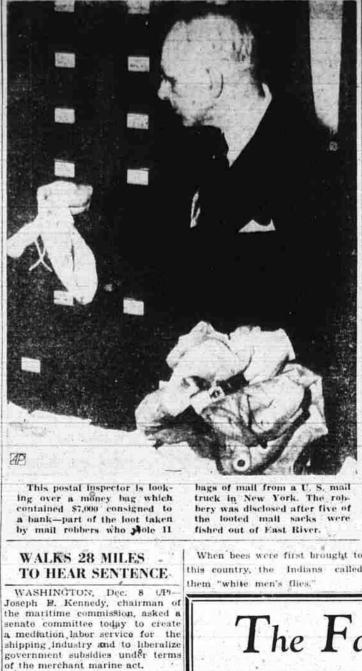

'Wârming Up'

house and senate versions.

dered even slighter.

der the labor department.

GASOLINE BLAZE

in the house next Monday, but its

chances for final action were con

tried next Monday on the murder