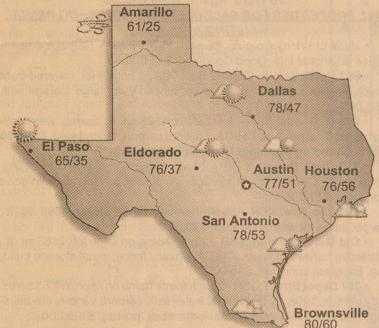

| Sunrise:<br>7:41 AM<br>Sunset:<br>6:02 PM                              | Sunrise:<br>7:41 AM<br>Sunset:<br>6:03 PM          | Sunrise:<br>7:41 AM<br>Sunset:<br>6:04 PM                                        |  |  |  |  |  |

American Profile

We Celebrate Hometown Life Stories for and about hometowns just like yours.

#### **Texas At A Glance**



#### **Area Cities**

| City           | Hi | Lo | Cond.     | City            | Hi | Lo | Cond.             |
|----------------|----|----|-----------|-----------------|----|----|-------------------|
| Abilene        | 75 | 40 | sunny     | Kingsville      | 80 | 56 | cloudy            |
| Amarillo       | 61 | 25 | windy     | Livingston      | 74 | 54 | cloudy            |
| Austin         | 77 | 51 | pt sunny  | Longview        | 73 | 51 | pt sunny          |
| Beaumont       | 74 | 59 | cloudy    | Lubbock         | 72 | 28 | windy             |
| Brownsville    | 80 | 60 | cloudy    | Lufkin          | 75 | 54 | cloudy            |
| Brownwood      | 80 | 44 | mst sunny | Midland         | 74 | 34 | windy             |
| Corpus Christi | 77 | 57 | cloudy    | Raymondville    | 80 |