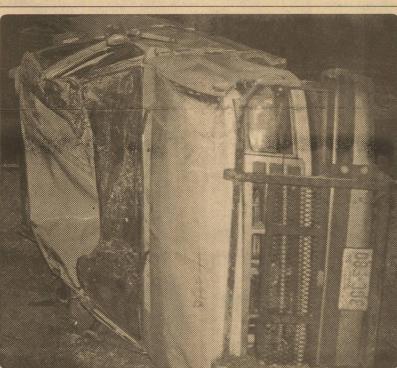

Anonymous letters will not be published.

© Copyright 2005 MASKED RIDER PUBLISHING, INC.

website: www.myeldorado.net

The driver of this 1991 Chevy Blazer was arrested on Thursday, Dec. 30, 2004, and charged with DWI following a collision at the intersection of S. Divide and W. Gillis. DPS Trooper Danny Nunez reports that Carolyn I. Melcher, 49, of San Angelo, attempted to cross S. Divide when she collided with 2001 Chevy pickup driven by Marsela Meija of Eldorado. Trooper Nunez reports that Ms. Mejia was taken by private vehicle to Schleicher County Medical Center where she was treated and released. Ms. Melcher was taken into custody and book into the Schleicher County Jail. She was later released on