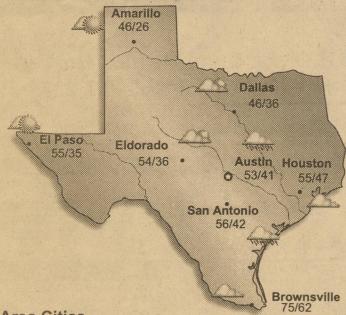

#### **Eldorado Weather**

| Local 5-Day Forecast                                                      |                                                                              |                                                                                  |                                                                    |                                                                                   |  |  |  |  |
|---------------------------------------------------------------------------|------------------------------------------------------------------------------|----------------------------------------------------------------------------------|--------------------------------------------------------------------|-----------------------------------------------------------------------------------|--|--|--|--|
| Fri<br>1/7                                                                | Sat<br>1/8                                                                   | Sun Mon<br>1/9 1/10                                                              |                                                                    | Tue<br>1/11                                                                       |  |  |  |  |
|                                                                           |                                                                              | THUMAN                                                                           |                                                                    | Tanana                                                                            |  |  |  |  |
| 54/36 More clouds than sun. Highs in the mid 50s and lows in the mid 30s. | 61/46 Times of sun and clouds. Highs in the low 60s and lows in the mid 40s. | 71/44 Occasional showers possible. Highs in the low 70s and lows in the mid 40s. | 72/51 Partly cloudy. Highs in the low 70s and lows in the low 50s. | 73/53. Occasional showers possible. Highs in the low 70s and lows in the low 50s. |  |  |  |  |
| Sunrise:<br>7:41 AM<br>Sunset:<br>5:56 PM                                 | Sunrise:<br>7:41 AM<br>Sunset:<br>5:57 PM                                    | Sunrise:<br>7:41 AM<br>Sunset:<br>5:57 PM                                        | Sunrise:<br>7:41 AM<br>Sunset:<br>5:58 PM                          | Sunrise:<br>7:41 AM<br>Sunset:<br>5:59 PM                                         |  |  |  |  |