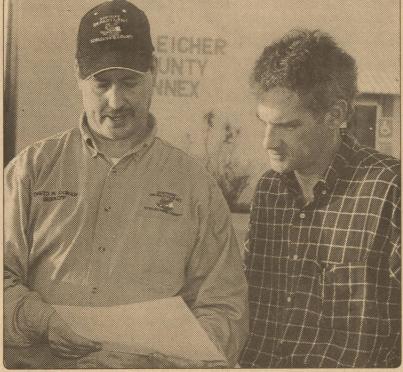

Sheriff David Doran (L) reviews a photo with Jon Krakauer. (R) after the best-selling author returned from a flight over the YFZ Ranch where he photographed a gathering at the temple site. Krakauer says he believes he witnessed a consecration ceremony being performed by Prophet Warren Jeffs.