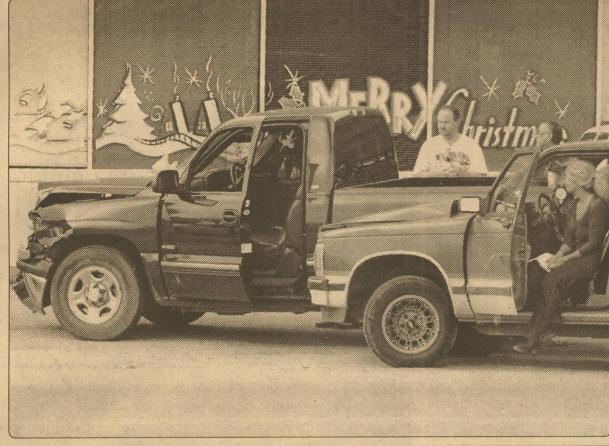

Anonymous letters will not be published.

© Copyright 2005 MASKED RIDER PUBLISHING, INC.

website: www.myeldorado.net

The driver of this 1991 Chevy Blazer was arrested on Thursday, Dec. 30, 2004, and charged with DWI following a collision at the intersection of S. Divide and W. Gillis. DPS Trooper Danny Nunez reports that Carolyn I. Melcher, 49, of San Angelo, attempted to cross S. Divide when she collided with 2001 Chevy pickup driven by Marsela Meija of Eldorado. Trooper Nunez reports that Ms. Mejia was taken by private vehicle to Schleicher County Medical Center where she was treated and released. Ms. Melcher was taken into custody and book into the Schleicher County Jail. She was later released on