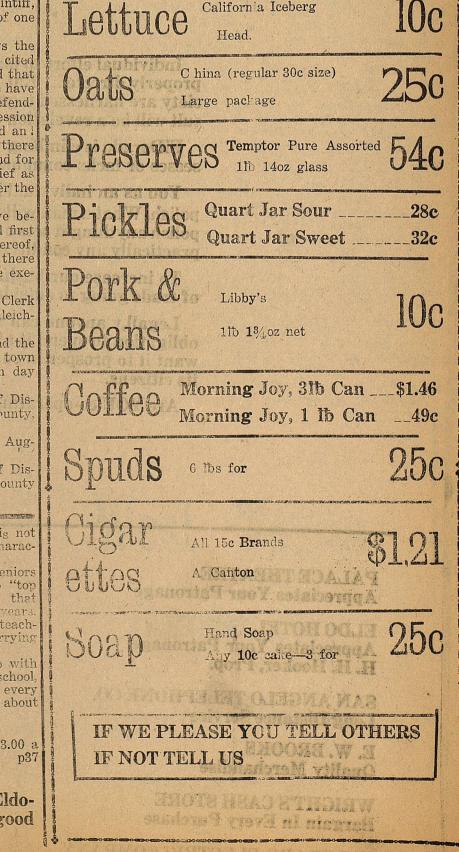

every evening and do day of the next term thereof, their best and the town cooper- this writ, with your return there ate with them, we believe the on, showing how you have exe-Eldorado Eagles will have anoth cuted the same. Witness John F. Isaacs, Clerk

Texas.

of the District Court of Schleicher County. Given under my hand and the eal of said court, in the town f Eldorado, this the 15th day of August, A. D. 1929.

John F. Isaacs, Clerk of Disrict Court, Schleicher County Texas.

Issued this 15th, day of Augst, A. D. 1929. John F. Isaacs, Clerk of Diset Court, of Schleicher County



the mos brilliant class in school, 's read "School News" every week and you'll find plenty about the Seniors.

WOOD FOR SALE- \$3.00 : Cord. Phone 9102.

As we go to press Eldorado is receiving a good rain.





## FIFTH INSTALMENT What Happened Before

Remember Steddon, a pretty unsophisticated girl, is the dau-ghter of a kindly but narrow minded minister in a small mid-

Troubled with a cough, Remember goes to see

Dr. Bretherick, an elderly physician, who is astonished at the plight in which he finds her. Pressed by the doctor. Remember admits her unfortunate affair with

Elwood Farnaby, a poor boy son of the town set As Rem ember and Dr. Bretherick discuss the prooblem a telephone message brings the news "hat El wood has been """" an caaident. Dr. Bretherick accordingly persuades Remember to go West,\_ her cough\_ serving\_ as a plausible excuse; to write home of meeting and marrying a pre-tended suitor-"Mr. Woodville" and later to write her parents an-

disaster having been narrowly a of