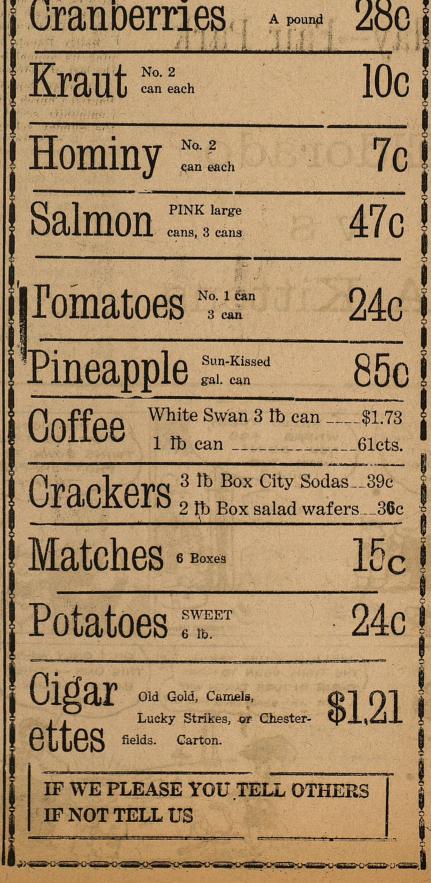

tens have worst of the fray, and tried sition. Those who went to the never, crossed the Eagles Goal practically every pitcher avail city and didn't see verymuch of Line yet and the boys are deter- able to stop the noisy bats that the Exposition from all we can mined that they will not cross were doing much damage in base

help the boys to win. They are entitled to your support. They

cannot have a winning team with WANTED: Some live young folks that wish to make some

RAY MYERS & CO. Joe Williams, Who has been vis-Brick Contractors— Let efficient brick Masan's figure your Brick brick Contractors— Let efficient iting in Eldorado is returning to brick Masan's figure your Brick be accompanied by her siste Mrs. Help us keep the home paper to money to secure subscription: tions of the county.





ness trip to Ozona Friday Sep-

D. Harper made a trip to San An-

Angelo and he plans to move his family there early in November.

ed Mr. and Mrs. Joe Faull. Mrs. Sweetland is the sister of Mr. Faull. Mr. and Mrs. Sweetland are on their way to Pennsylvania

Mr. Will Blaylock made a business trip to his ranch near San past three years have worked on Angelo Tuesday September 24. projects in local history. This Bailey Consolidated School year the class is collecting hiswill soon be blessed with a new torical relics and continuing to windmill which has long been build up a small historical musneeded. The well site was chos eum, which was started by the en Monday from a number of fav History 111 class of last year orable places found by Geologist The material already collected Archie · Spen