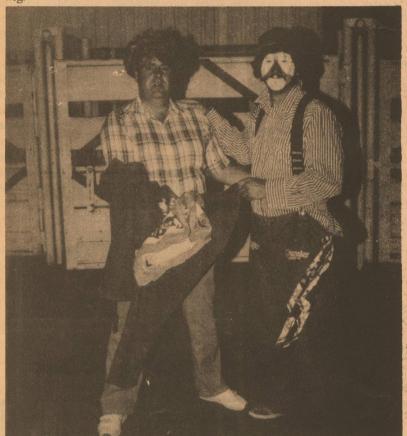

# Smith Made Honorary Rodeo Clown

Local pastor/publisher, Gary'

J.R. has been working rodeos the biceps and ripping the Smith had a close encounter with since he was 12 years old. For the ligaments to his fingers. His ankle a bull named Satan's Choice at last 27 years he has entertained and leg were also broken during this year's Eldorado Open Rodeo. people at rodeos throughout the this encounter. After an extensive Professional rodeo clown, United States. In April of 1988, stay in the hospital, he returned to J.R. Robertson of Weatherford, J.R., whose real name is Jacky rodeoing and clowning. Just 80 decided that the unintended bull Robertson, was doing a Levi's blue days later, he performed (while fight of Friday night was worthy of jean commercial in Ft. Worth. still in a cast) at the National McCormick, Cy Griffin, Mondee in calf tiedown; Traci Paxton, 10th bronc riding. recognition. J.R. bestowed the title During the filming of the High School Finals in Ft. Worth Nelson, Brent Moore. New memof Honorary Rodeo Clown to Rev. commercial, the bull, Psycho, a at the Ft. Worth Stockyards. Smith. Smith was then presented a crossbred bull from Louisiana, pair of baggy pants and a clown hooked J.R.'s left arm, tearing out funny man clowning for many

J.R. (Jacky Robertson) presents clown wig and baggy pants to Gary Smith.

Go Eagles! Varsity Cheerleaders demonstrate their talents to some "future" cheerleaders during last week's mini training camp held in Eldorado.

far the most exciting and thrilling clowning I have ever participated in. I don't know if these guys are Peanut Clusters. crazy or just plain good, but I of guts."

hook somebody, this one was out Slices, Peanut Butter Cookies. to hook Smith. "Satan's Choice"

professional," Robertson Corn Chips, Pork and Beans, Stufcontinued, "Gary's working of this fed Celery with Peanut Butter, Jost, third. bull deserves recognition. He Rice Krispies Cookies. handled it like a pro. The most bull is coming out in one piece tered Rice, Toast. and this man did just that."