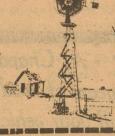

## PAVE PAWS Ground Breaking scheduled for October 30

for Eldorado to grow and stimulate its economy. This is the best stim-

The PAVE PAWS Project pre- capitalize on this opportunity, an growth activities of the community. sents the largest single opportunity Eldorado PAVE PAWS Steering Committee has been established. This committee, headed by Ron ulous that has been made available. Sutto, has defined subcommittees to our community in years. To which relate to the current and future process of implementing the neces-

sary activities which will surround the first major PAVE PAWS event -the ground breaking ceremony for the large building which will house the Radar System. This ceremony is currently scheduled to take place Tuesday, October 30, 1984 at 11:00 residents of Schleicher County have been invited to participate in this ceremony. The committee hopes that every citizen of Schleicher County will participate in this new source of pride for our county.

After the ground breaking ceremony, the town of Eldorado will host a barbeque lunch for all dignitaries, quests and residents of Schleicher County. The luncheon site will be the courthouse lawn (or the agricultural barn - in case of rain). The proposed list of dignitaries invited to attend includes Vice President George Bush, Senator John Tower, Representataive Phil Gramm, Governor Mark White and State Representative Lloyd Doggett.