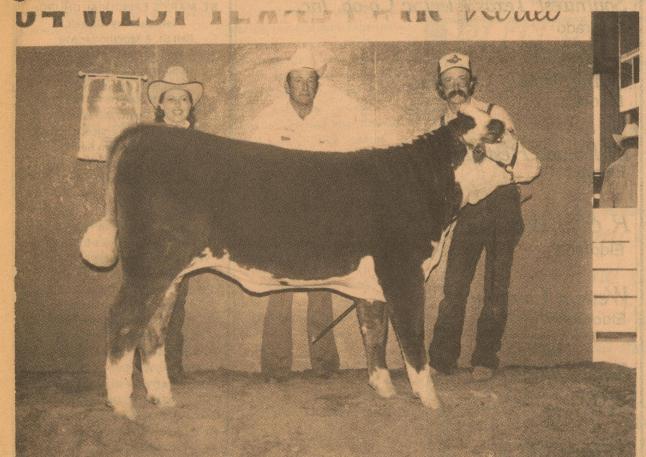

## Rocking Chair Ranch shows champion

British Miss 53E, won the coveted Ranch, Fort McKavett. grand champion female banner at

the West Texas Fair Hereford Show is, left to right, Carol Branden- American Hereford Association.) in Abilene. The class winning early berger, Texas Junior Hereford As-

The classy March 2, 1983 spring yearling and yearling cham- sociation Queen, Llano; judge, Mac daughter of Brit Pr D Std 69M, RCR pion was exhibited by Rocking Chair Suthers, Arnett, Okla.; and at the halter, Mark McClintock, manager of Pictured with the winning heifer Rocking Chair Ranch. (Photo by

Hereford breeders from the Lone Star State led 50 head of their top cattle into the showring at the West Texas Fair Hereford Show, Abilene, to be judged by Mac Suthers of

The powerful senior champion bull, BR L1 Domino 2057, captured the grand champion bull banner. The winning two-year-old is a March 24, 1982 son of "David", Le Grand Domino 7184. Weldon Davis and Jack Horne of Coleman, and Barber Ranch, Channing, exhibited the purple ribbon bull.

Rocking Chair Ranch, Fort McKavett, nailed the grand chamwinning early spring yearling.

Rocking Chair Ranch added the reserve champion heifer calf award live in the same community. to their winnings when their senior heifer calf, RCR Dominette 120, was moved to the reserve position. The daughter of BLR C L1 Domino 5109 is a September 5, 1983 calf.