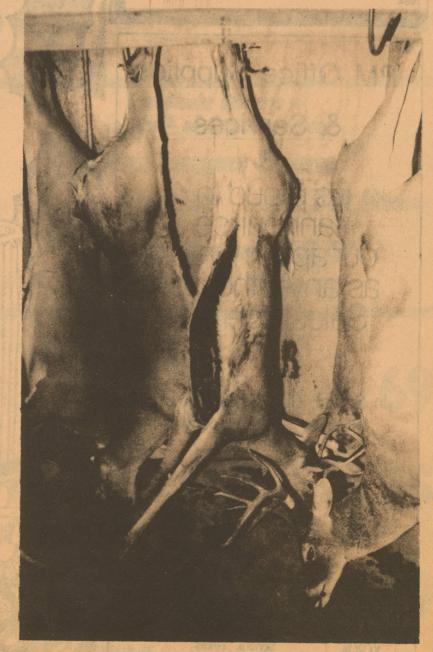

Sofge's deer storage reached near capacity last week-end as hunters converged on Schleicher County.