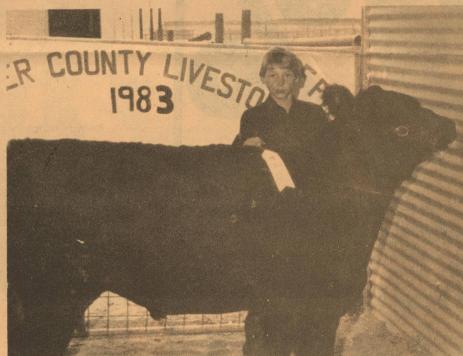

1-10-83

dalism

Post Office box.

8:00 a.m. Report of minor

Mitzi Mittel and her Reserve Champion Steer at this year's

Amy Turner shows off her Champion Heifer.