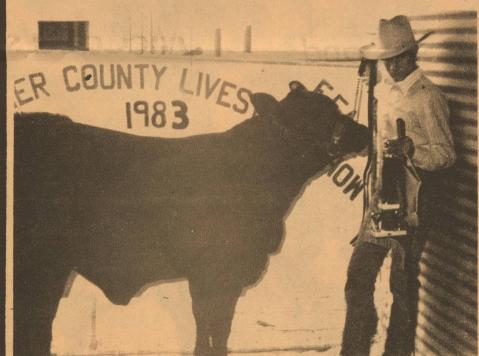

Shanna Swift showed the Grand Champion Steer this year and received a \$400 premium. The \$300 premium and Reserve Champion Steer honors went to Mitzi Mittel.

Ericka Schooley had the Champion Shorn Fine Wool Lamb and received her \$300 premium. The Reserve Champion was shown by Clint Griffin who won \$200