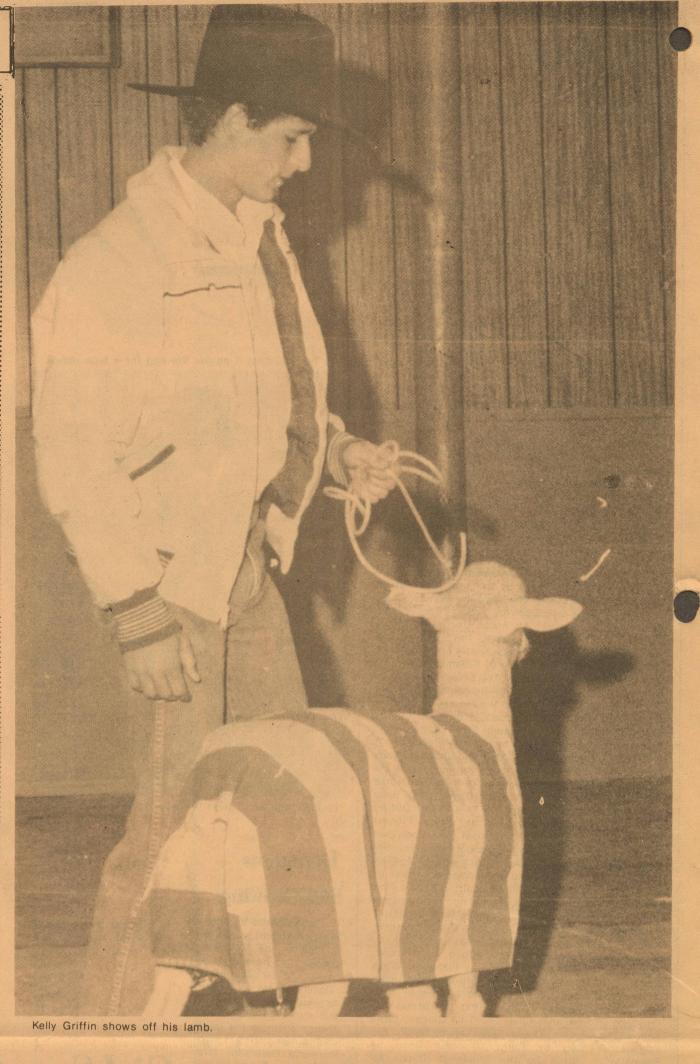

The Champion Market Fine Wool Lamb was shown by Pat Martin and he also received a \$300 premium. Getting \$200 for Reserve Champion was Gabe Schooley.

Champion Shorn Crossbred Lamb was John R. Griffin which gave him a \$300 premium. Kelly Griffin received a \$200 premium for his Reserve Champion.