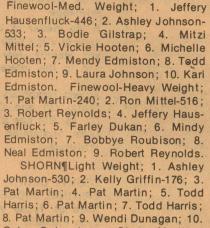

FEATHER WEIGHT MARKET HOGS: 1. Kelly Griffin; 2. Michael Phillips; 3. Craig Griffin; 4. Shanna Swift; 5. Wendi Dunagan; 6. Jennifer McCarson: 7 Lonnie Jarrett: 8. Marty Wells; 9. Stan Meador; 10. Wendie Dunagan.

LIGHT WEIGHT MARKET HOGS: 1. Ron Mittel; 2. Wade Wallis; 3. DeWayne Johnson; 4. Carrie Sauer; 5. Carrie Sauer; 6. Sonny Dean; 7. Bill Clark; 8. Craig Griffin; 9. Marty Wells: 10. Chris Meador.

Kelly Griffin; 2. Lonnie Jarrett; 3. Wade Wallis: 4. Mark Payne: 5. Jennifer McCarson; 6. Kelly Griffin; 7. Sonny Dean; 8. Lonnie Jarrett; 9. Kelly Griffin; 10. Stan Meador. LIGHT HEAVY HOGS: John

MEDIUM MARKET HOGS: 1.

Griffith; 2. Craig Griffin; 3. Michael Phillips; 4. Craig Griffin; 5. Bobby Perry; 6. Cy Griffin; 7. John Griffith; 8. Kelly Griffin.

HEAVY HOGS: 1. Brian Daniels; 2. Bill Clark; 3. Mark Payne; 4. Wade Wallis; 5. Melissa Sauer; 6. Kelly Leggett 7. Sonny Dean; 8. Craig COMMERCIAL RANGE EWES: 1.

Forest Meador; 2. Forest Meador; 3. Pat Martin; 4. Kelly Griffin; 5. Forest Meador: 6. Pat Martin: 7. Pat Martin: 8. Pat Martin; Kelly Griffin; 10. Rocky Meador.

REG. RANGE EWES: Schooley; 2. Gabe Schooley; 3. Gabe Schooley; 4. Gabe Schooley; 5. Wendi Dunagan; 6. Gabe Schooley; 7. Ericka Schooley.

ANGORA Goats (Does-Kids or two tooth): 1. Marty Wells; 2. Marty Wells; 3. Marty Wells 4. Marty Wells 5. Marty Wells 6. Wendi Dunagan; 7. Forest Meador; 8. Missy Burleson; 9. unknown; 10. Rocky Meador. Kids; 1 Marty Wells; 2. Marty Wells;