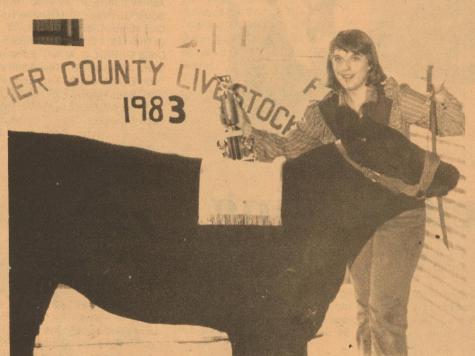

Shanna Swift showed the Grand Champion Steer this year and received a \$400 premium. The \$300 premium and Reserve Champion Steer honors went to Mitzi Mittel.

Ericka Schooley had the Champion Shorn Fine Wool Lamb and received her \$300 premium. The Reserve Champion was shown by Clint Griffin who won \$200

1-10-83

dalism

Post Office box.

8:00 a.m. Report of minor

Mitzi Mittel and her Reserve Champion Steer at this year's

Amy Turner shows off her Champion Heifer.