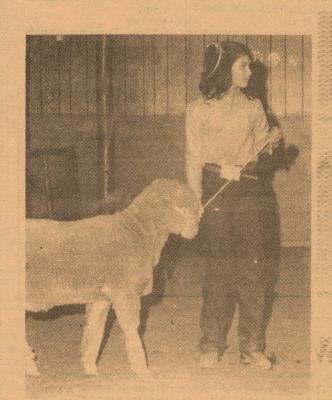

1-10-83

dalism

Post Office box.

8:00 a.m. Report of minor

Mitzi Mittel and her Reserve Champion Steer at this year's

Amy Turner shows off her Champion Heifer.