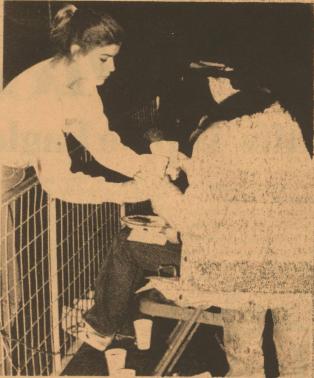

1-10-83

dalism

Post Office box.

8:00 a.m. Report of minor

Mitzi Mittel and her Reserve Champion Steer at this year's

Amy Turner shows off her Champion Heifer.