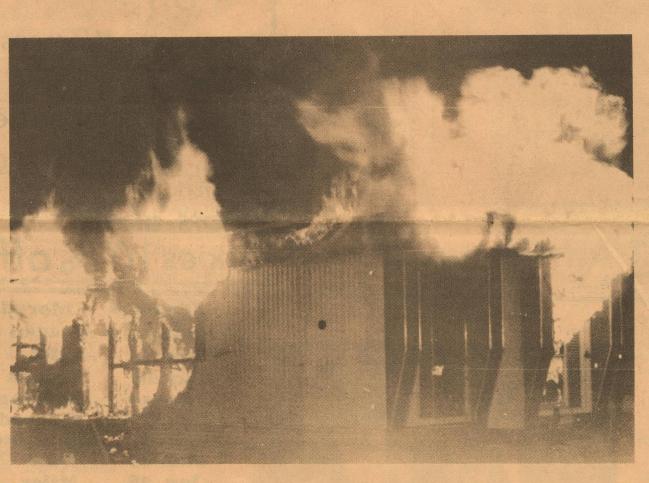

Sixteen year old Richard Higbee reported of the Ben Cruz trailor house in the wee hours of Sunday morning. (Leader photo by Terry White)

council unanimously voted to issue the bonds on a motion which came from Gus Willeke seconded by Bobbie Larry Skiles associated with Rauscher, Pierce, and Refsnes and acting as the city's bond counselor was also in attendance at the meeting. Skiles discussed with the council

#### Clothing Needed

The Amistad Group is taking donations in behalf of the Ben Cruz family whose trailer was destroyed in a fire over the weekend. The family lost everything they owned in the fire. Donations of money, clothes, household goods, or other useful items would be deeply appreciated. Clothes sizes needed are: Ladies 9-10, 12 pants; 32-Blouse, Shoes-7 & 51/2. Boys: 31 waist, 28 length.