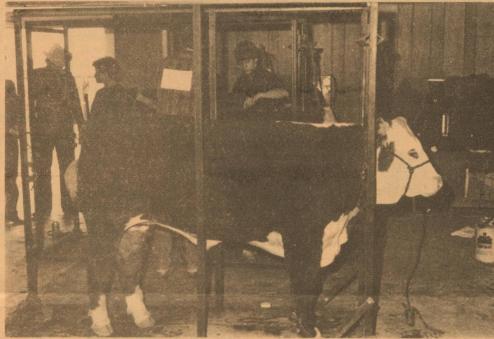

Shanna Swift showed the Grand Champion Steer this year and received a \$400 premium. The \$300 premium and Reserve Champion Steer honors went to Mitzi Mittel.

Ericka Schooley had the Champion Shorn Fine Wool Lamb and received her \$300 premium. The Reserve Champion was shown by Clint Griffin who won \$200

1-10-83

dalism

Post Office box.

8:00 a.m. Report of minor

Mitzi Mittel and her Reserve Champion Steer at this year's

Amy Turner shows off her Champion Heifer.