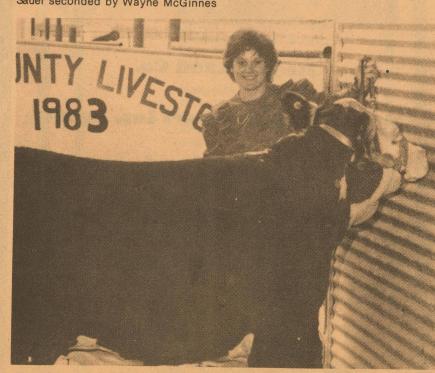

Shanna Swift showed the Grand Champion Steer this year and received a \$400 premium. The \$300 premium and Reserve Champion Steer honors went to Mitzi Mittel.

Ericka Schooley had the Champion Shorn Fine Wool Lamb and received her \$300 premium. The Reserve Champion was shown by Clint Griffin who won \$200

1-10-83

dalism

Post Office box.

8:00 a.m. Report of minor

Mitzi Mittel and her Reserve Champion Steer at this year's

Amy Turner shows off her Champion Heifer.