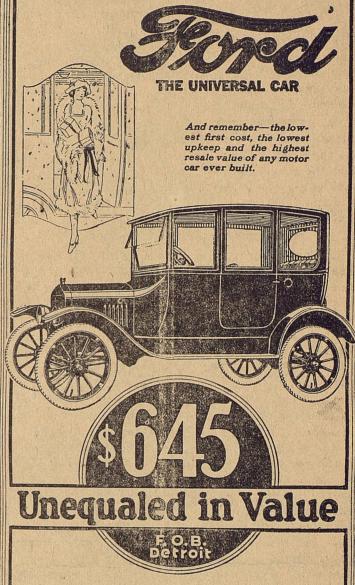

Equipped with Electric Starting and Lighting System, demountable rims, extra rim and nonskid tires all around—the Ford Sedan at \$645 is the greatest motor car value ever produced -an enclosed car of comfort, convenience and beauty. Reasonably prompt delivery. Terms if desired.

# Bush-Smith Co.

LOCAL DEALERS, Phone 7.