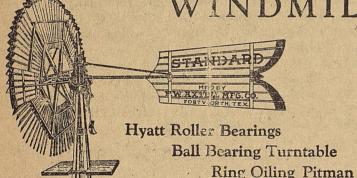

#### **NEW STANDARD** ROLLER BEARING WINDMILLS

SELF OILING—LIGHT RUNNING—NOISELESS Hyatt Equipped Windwills Never Squeak Nor Bind

# Standardize on the Standard

Made in All Sizes 9 ft., 10 ft., 12 ft., 14 ft., 16 ft., 18 ft., 20 ft., 22 1/2 ft. FOR SALE BY

West Texas Lumber Co.

W. N. Ramsay and family returned Tuesday from a two weeks visit to Gonzales, they re- Purety Vaccine it has proven port a splendid trip and an enovable visit.