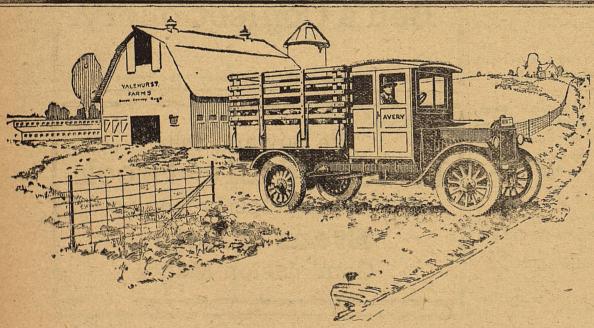

# The New Avery One-Ton Truck

Six Cylinder Motor--Internal Gear Drive--Electric Lights and Self-Starter

For City or Country Hauling

The Avery One-Ton Motor Truck is the latest addition to the large line of Avery Motor Farming, Threshing and Road Building Machinery. Like all the other Avery machines this new Avery One-Ton Motor Truck is a quality machine built throughout with the very best materials, workmanship and units that can possibly be

This truck, equipped with pneumatic all-weather cord tires has just the capacity that you want for either city or country hauling with the right combination of power, speed and ability for doing the work. It is the truck that will show you splendid results in the saving of time and money, by reducing your hauling costs.

It is equipped with a powerful six-cylinder motor built complete in the Avery factories. The front and rear axles are especially designed for truck service and

have a carrying capacity in excess of the truck capacity. The front axle is a drop forged I-Beam section carefully heat treated. The rear axle is of the internal gear type consisting of two units, one for carrying the load and the other for driving—thus insuring strength of contents.

Regular equipment with the truck consists of 34x5 pneumatic all-weather cord tires, demountable rims with one extra rim, front and rear wheel fenders, electric lights and self-starter. This machine is sold chassis only, chassis with all-weather cab, or complete with an all-weather cab and a choice of three different bodies—box body for hauling grain, stake body or stock rack.

We can now give you immediate delivery on these trucks and we would like to have you come in and see us about this truck and let us figure with you on your hauling needs.

Eldorado Hardware Company.