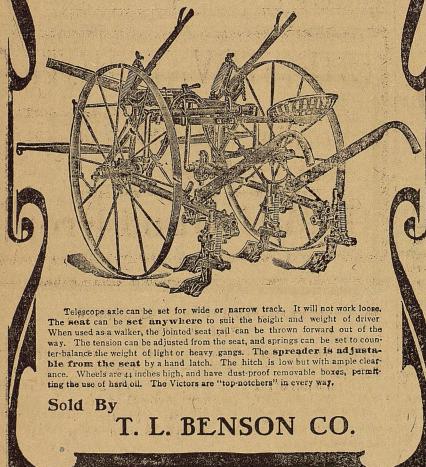

g pain caused from Neuralgia, etc."

PRICE 25c, 50c AND \$1.00

Ballard Snow Liniment Co.

500-502 North Second Street. ST. LOUIS, - - MISSOURI A TOTAL TOTAL CONTRACTOR OF THE PARTY OF THE

Sold and Recommended

B.E. EARLE.

The seat can be set anywhere to suit the height and weight of driver When used as a walker, the jointed seat rail can be thrown forward out of the way. The tension can be adjusted from the seat, and springs can be set to counter-balance the weight of light or heavy gangs. The spreader is adjustable from the seat by a hand latch. The hitch is low but with ample clearance. Wheels are 44 inches high, and have dust-proof removable boxes, permitting the use of hard oil. The Victors are "top-notchers" in every way. Sold By T. L. BENSON CO.

Canton Texas Victor Cultivator





up from Sonora on the Cope and

Mills auto. Mrs. U. W Roberts from the Rudd neighborhood and Mrs W. C. Rouse were in the city Thursday visiting and shopping. Mrs.

Roberts has been visiting on the

Verge Tisdale was in the city Wednesday, he reports

having killed a large hoges Monday, that weighed about 450 lbs.

Miss Myrtle Williams left Wed-

nesday for Vancort where she

will take a possition as assistant

J. E. Mills and son Ulyde were

in the city Wednesday they came

in the Vancort school.

### Save Money by Buying Chamberlain' Cough Remedy.

Rouse ranch this week.

You will pay just as much for a bottle of Chamberlain's Cough Remedy as for any of the other cough medicines

but you save money by buying it. The saving is in what you get, not what you pay The sure-to cure-you qualit