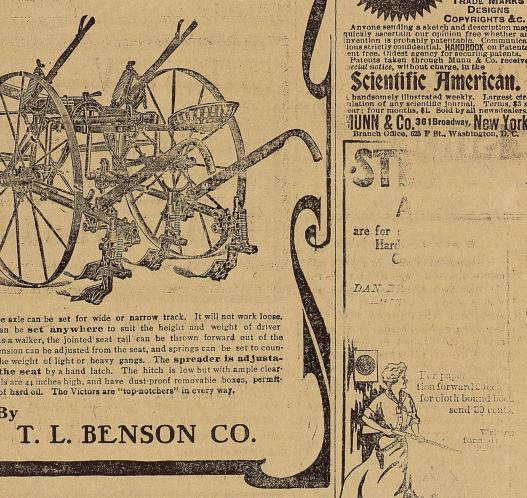

ing pain caused from Neuralgia, etc."

PRICE 25c, 50c AND \$1.00

Ballard Snow Liniment Co.

500-502 North Second Street. ST. LOUIS, - - MISSOURI A TOTAL TOTAL CONTRACTOR OF THE PARTY OF THE

Sold and Recommended

B.E. EARLE.

The seat can be set anywhere to suit the height and weight of driver When used as a walker, the jointed seat rail can be thrown forward out of the way. The tension can be adjusted from the seat, and springs can be set to counter-balance the weight of light or heavy gangs. The spreader is adjustable from the seat by a hand latch. The hitch is low but with ample clearance. Wheels are 44 inches high, and have dust-proof removable boxes, permitting the use of hard oil. The Victors are "top-notchers" in every way. Sold By T. L. BENSON CO.

Canton Texas Victor Cultivator





up from Sonora on the Cope and

Mills auto. Mrs. U. W Roberts from the Rudd neighborhood and Mrs W. C. Rouse were in the city Thursday visiting and shopping. Mrs.

Roberts has been visiting on the

Verge Tisdale was in the city Wednesday, he reports

having killed a large hoges Monday, that weighed about 450 lbs.

Miss Myrtle Williams left Wed-

nesday for Vancort where she

will take a possition as assistant

J. E. Mills and son Ulyde were

in the city Wednesday they came

in the Vancort school.

### Save Money by Buying Chamberlain' Cough Remedy.

Rouse ranch this week.

You will pay just as much for a bottle of Chamberlain's Cough Remedy as for any of the other cough medicines

but you save money by buying it. The saving is in what you get, not what you pay The sure-to cure-you qual