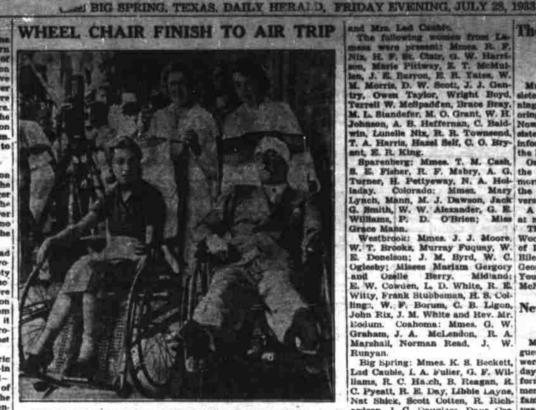

mes from the top.

Starting the last and most painful lap of their Belfast to New York ilr venture, Capt. and Mra. J. A. Mollison are shown leaving a Bridge-sort, Conn., hospital in wheel chairs for an ambulance plane ride to Floyd Bennett Seld. They were hurt in a landing crack-up at Stratford, Conn. (Associated Press Photo) Our danger, that is to say, is not that we shall be overwhelmed by