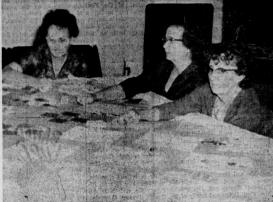

tormen
June 15 — Dollar Bills vs.
Bears

QUILTING FOR HALE CENTER VICT-IMS. Shown are some of the members of the Muleshoe Hobby Club quilting for the victims of the Hale Center tor-nado. Members of the club brought a covered dish for the noon hour and

members came throughout the day Thursday to help with the quilting, that was held in the club house here. Mrs. S.C. Caldwell is president of the club. (Journal Photo)

June 17 — U-Bars vs. Slug-Wigs

July 1 — Dollar Bills vs Slug-July 13 - U-Bars vs. Sluggers
June 18 — Bears vs. Pig Wigs
gers
June 21 — Dollar Bills vs. U
July 2 — Bears vs. Motor
July 16 — Dollar Bills vs. U
Suly 2 — Bears vs. Motor
Reserved
Reserved June 22 — Sluggers vs. Mo-June 22 — Sluggers vs. MoJune 24 — U- Bars — Bears