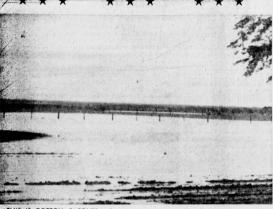

# The Rains Came - At Last!

10 miles east of Muleshoe at the Bailey-Lamb county lines. The water stretched across the highway for more than half

# Parched Farms Soak Up **Deluges; Crops Flooded**