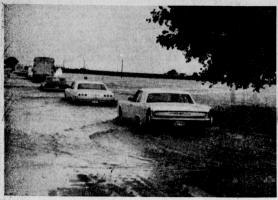

# The Rains Came - At Last!

10 miles east of Muleshoe at the Bailey-Lamb county lines. The water stretched across the highway for more than half

# Parched Farms Soak Up **Deluges; Crops Flooded**